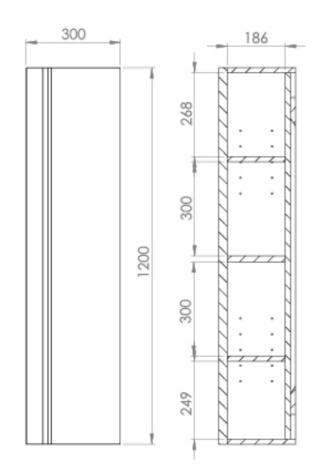

## TECHNICAL DRAWING

## PRODUCT INFORMATION

Finish: Gloss Grey

Height: 1200mm

Width: 300mm

**Material** MFC

Weight 16.2kg

Product Code: MA030S.GG.2