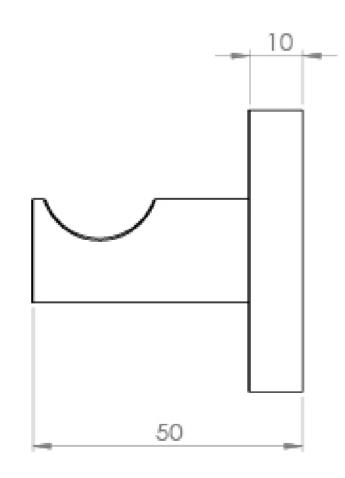

### PRODUCT INFORMATION

Finish: Matte Black (Electroplated)

Height: 52mm

Width: 52mm

Depth: 50mm

**Material** Brass

Weight 0.2kg

**Guarantee** 5 years standard, upgraded to 15 years if

### TECHNICAL DRAWING

Saneux reserves the right to alter the specifications and product range without prior notice. Dimensions are given as a guide only. Dimensions should not be used for surrounding furniture, fixtures and fittings until the product is on site.