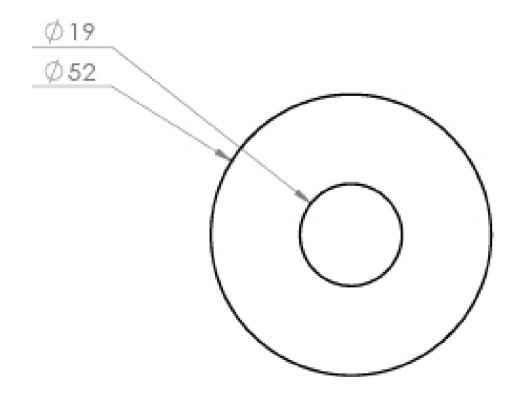

### PRODUCT INFORMATION

Finish: Matte Black (Electroplated)

Height: 52mm

Width: 52mm

Depth: 50mm

**Material** Brass

Weight 0.2kg

**Guarantee** 5 years standard, upgraded to 15 years if

### TECHNICAL DRAWING

Saneux reserves the right to alter the specifications and product range without prior notice. Dimensions are given as a guide only. Dimensions should not be used for surrounding furniture, fixtures and fittings until the product is on site.