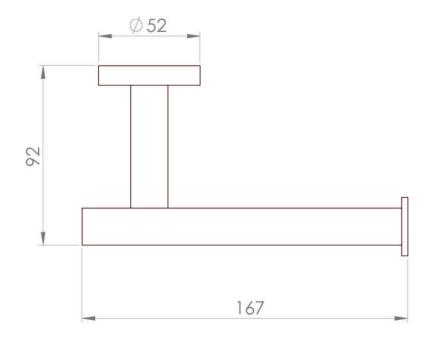

## **PRODUCT INFORMATION**

| Finish:   | Brushed Nickel (PVD)                                 |
|-----------|------------------------------------------------------|
| Height:   | 52mm                                                 |
| Width:    | 167mm                                                |
| Depth:    | 92mm                                                 |
| Material  | Brass                                                |
| Weight    | 0.29kg                                               |
| Guarantee | 5 years standard, upgraded to 15 years if registered |

#### **TECHNICAL DRAWING**

Saneux reserves the right to alter the specifications and product range without prior notice. Dimensions are given as a guide only. Dimensions should not be used for surrounding furniture, fixtures and fittings until the product is on site.