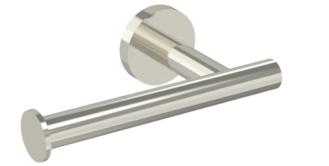

# COS TOILET ROLL HOLDER - BRUSHED NICKEL

## DESCRIPTION

The COS collection was designed to create brassware that was both modern and classic to suit any style of bathroom. The accessories will be the perfect finishing touches needed to complete your bathroom look.

This toilet paper holder in brushed nickel has a clean and simple design, and can be installed to face either left or right so that it can work in different spaces.