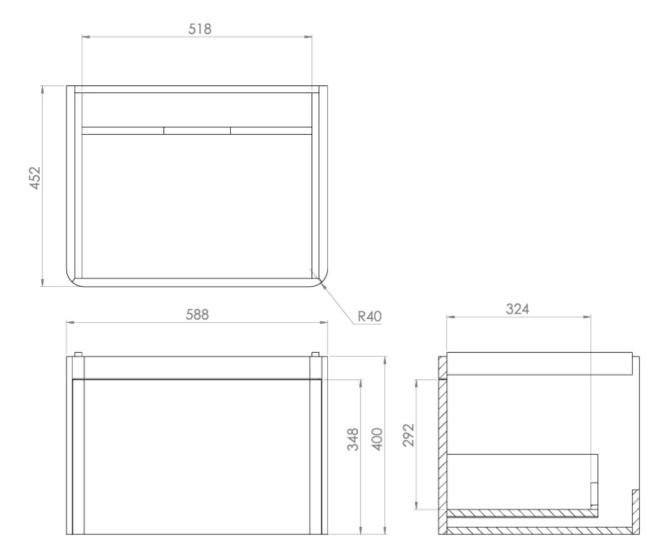

## PRODUCT INFORMATION

Finish: Matte White

Height: 400mm

Width: 588mm

Depth: 452mm

**Material** MDF

Weight 16kg

**Guarantee** 5 years

## TECHNICAL DRAWING

Saneux reserves the right to alter the specifications and product range without prior notice. Dimensions are given as a guide only. Dimensions should not be used for surrounding furniture, fixtures and fittings until the product is on site.