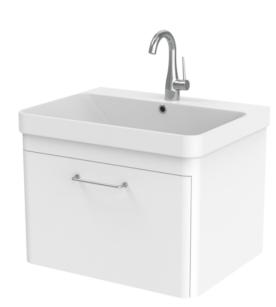

## HYDE 60CM 1 DRAWER WALL MOUNTED UNIT - MATTE WHITE

Product Code: HY060W1.MW

## **DESCRIPTION**

The HYDE collection features curved short projection washbasins and furniture units, but for those who have the space to spare, there is also the option for much deeper basin & unit combinations.

This 60cm 1 drawer wall mounted unit provides you with practicality by offering plenty of storage space to keep your bathroom tidy, yet still having a modern and stylish look through it's clean lines and curved corners. It has a deep drawer for storing toiletries, and the matte white finish will work in any bathroom interior.