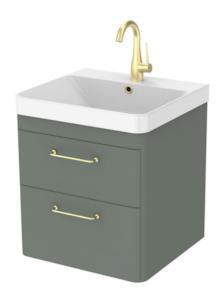

## HYDE 50CM 2 DRAWER WALL MOUNTED UNIT - MATTE SAGE

Product Code: HY050W2.MS

## PRODUCT INFORMATION

**Finish:** Matte Sage

Height: 500mm

Width: 489mm

Depth: 455mm

**Material** MDF

Weight 21.6kg

**Guarantee** 5 years

**Configuration** 2 Drawer

**Drawer Type** Soft close

Compatible Basin(s) HY050B, HY050B.0TH

**Handle(s) Required** 2, purchase separately

Other Features Easy installation Quick release drawers

This 50cm 2 drawer wall mounted unit in matte sage provides you with practicality by offering plenty of storage space to keep your bathroom tidy, yet still having a modern and stylish look.

\*Basin (HY050B, HY050B.0) and handles to be purchased separately