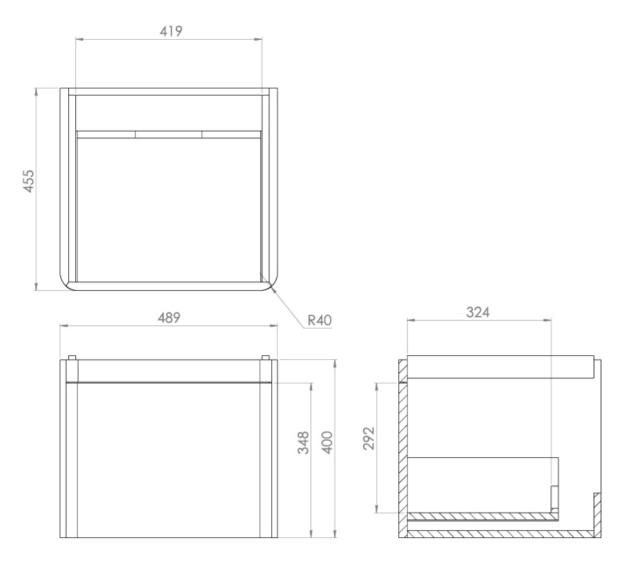

## PRODUCT INFORMATION

**Finish:** Matte Sage

Height: 400mm

Width: 489mm

Depth: 455mm

**Material** MDF

Weight 16kg

**Guarantee** 5 years

## TECHNICAL DRAWING

Saneux reserves the right to alter the specifications and product range without prior notice. Dimensions are given as a guide only. Dimensions should not be used for surrounding furniture, fixtures and fittings until the product is on site.