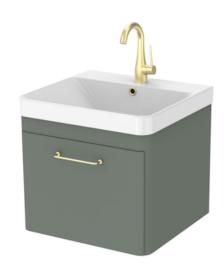

## HYDE 50CM 1 DRAWER WALL MOUNTED UNIT - MATTE SAGE

Product Code: HY050W1.MS

## PRODUCT INFORMATION

**Finish:** Matte Sage

Height: 400mm

Width: 489mm

Depth: 455mm

**Material** MDF

Weight 16kg

**Guarantee** 5 years

## **DESCRIPTION**

The HYDE collection features curved short projection washbasins and furniture units, but for those who have the space to spare, there is also the option for much deeper basin & unit combinations.

This 50cm 1 drawer wall mounted unit in matte sage provides you with practicality by offering plenty of storage space to keep your bathroom tidy, yet still having a modern and stylish look.

\*Basin (HY050B, HY050B.0) and handles to be purchased separately