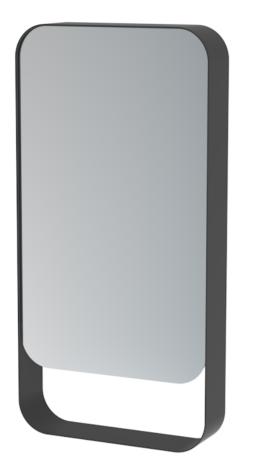

# VOLATO 50CM LEFT HAND MIRROR CABINET - MATTE BLACK

# DESCRIPTION

If you are looking to re-create the feeling of a boutique hotel bathroom, look no further than VOLATO. The VOLATO collection is our exclusive matte black range which features mirrors and washstands to suit the modern day aesthetic of a minimalist bathroom.

This VOLATO 50cm mirror cabinet with a left-hand hinge is the perfect option if you're looking for a mirror cabinet that offers a unique and modern style but

is still practical for your every day needs. It will pair beautifully with the washstands also available in the VOLATO collection.