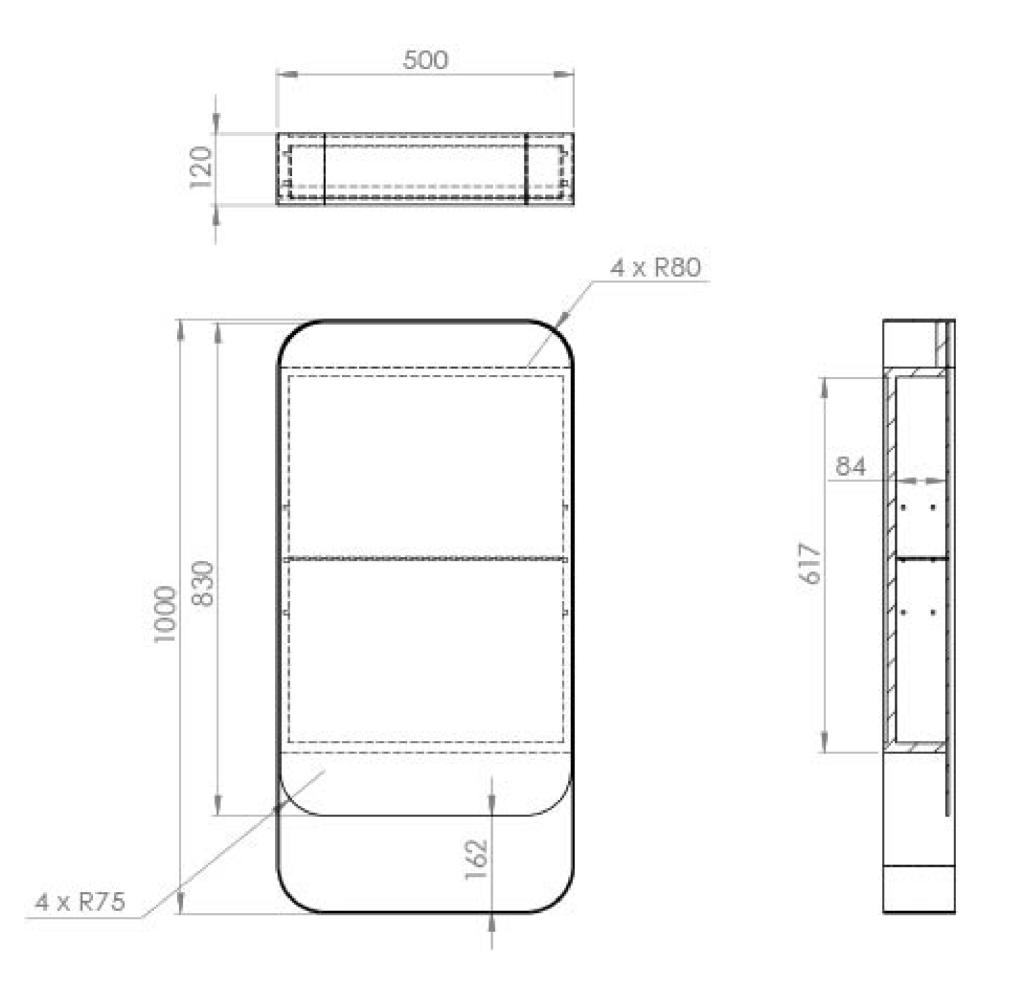

# TECHNICAL DRAWING

Saneux reserves the right to alter the specifications and product range without prior notice. Dimensions are given as a guide only. Dimensions should not be used for surrounding furniture, fixtures and fittings until the product is on site.

### **PRODUCT INFORMATION**

| Finish:        | Matte Black                     |
|----------------|---------------------------------|
| Height:        | 1000mm                          |
| Width:         | 500mm                           |
| Depth:         | 120mm                           |
| Material       | Steel                           |
| Weight         | 18.74kg                         |
| Orientation    | Portrait                        |
| Opening        | Left hand                       |
| Shelf Quantity | 1x adjustable black glass shelf |
| Guarantee      | 5 years                         |