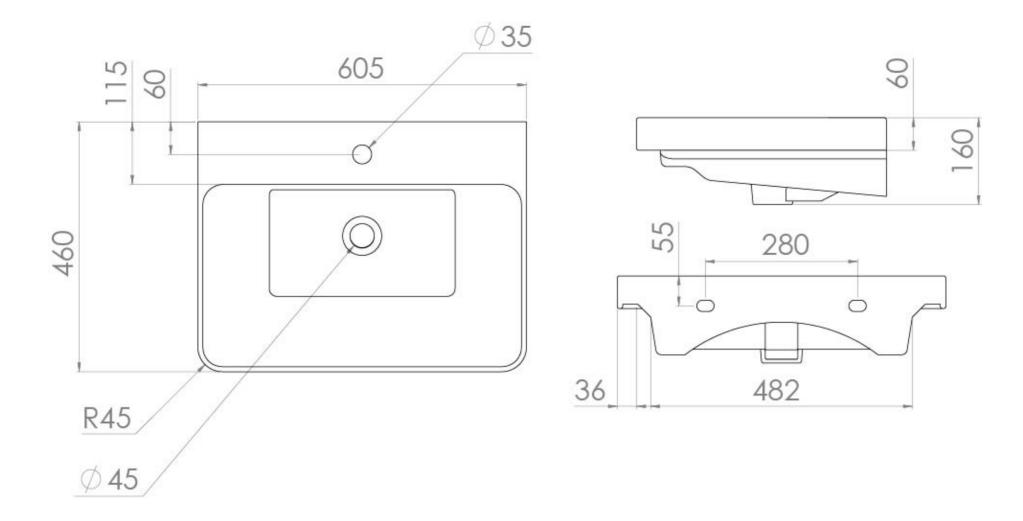

## TECHNICAL DRAWING

Saneux reserves the right to alter the specifications and product range without prior notice. Dimensions are given as a guide only. Dimensions should not be used for surrounding furniture, fixtures and fittings until the product is on site.

## PRODUCT INFORMATION

Finish: Gloss White

Height: 160mm

Width: 605mm

Depth: 460mm

**Material** Ceramic

Weight 15.7kg

Overflow(s) Yes

Overflow Position Centre

Overflow Diameter 22mm

Compatible Overflows OC01, OC02, OC03

Tap Holes1 Tap Hole

Tap Hole PositionCentre

Recommended Waste Required Slotted waste

Furniture Required For Installation? Optional