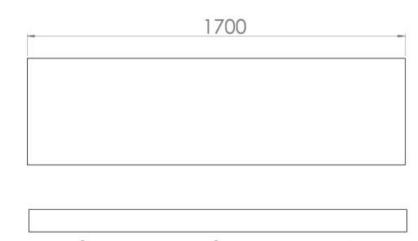

## PRODUCT INFORMATION

Finish: English Oak

Height: 580mm

**Width:** 1700mm

Depth: 16mm

**Material** MFC

Weight 11.64kg

**Guarantee** 5 years

## TECHNICAL DRAWING

Saneux reserves the right to alter the specifications and product range without prior notice. Dimensions are given as a guide only. Dimensions should not be used for surrounding furniture, fixtures and fittings until the product is on site.