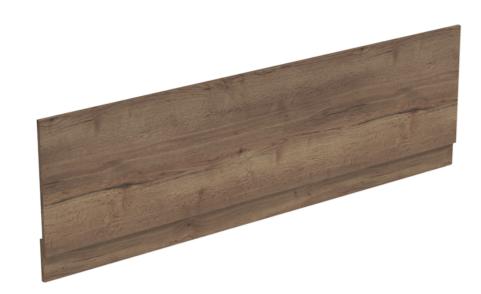

## 1700X450MM BATH PANEL & PLINTH - ENGLISH OAK

**Product Code:** BP170.EO

## DESCRIPTION

AGUA MAISON not only has a collection of single ended and double ended baths, but to finish off your bath we have a vast selection of bath panels to match.

This 1700mm bath panel in English Oak will match the furniture units in the same finish, and will give the effect of bringing the outside in.