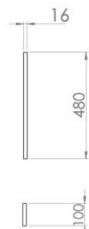

## PRODUCT INFORMATION

Finish: English Oak

Height: 580mm

**Width:** 1700mm

Depth: 16mm

**Material** MFC

Weight 11.64kg

**Guarantee** 5 years

## TECHNICAL DRAWING

Saneux reserves the right to alter the specifications and product range without prior notice. Dimensions are given as a guide only. Dimensions should not be used for surrounding furniture, fixtures and fittings until the product is on site.