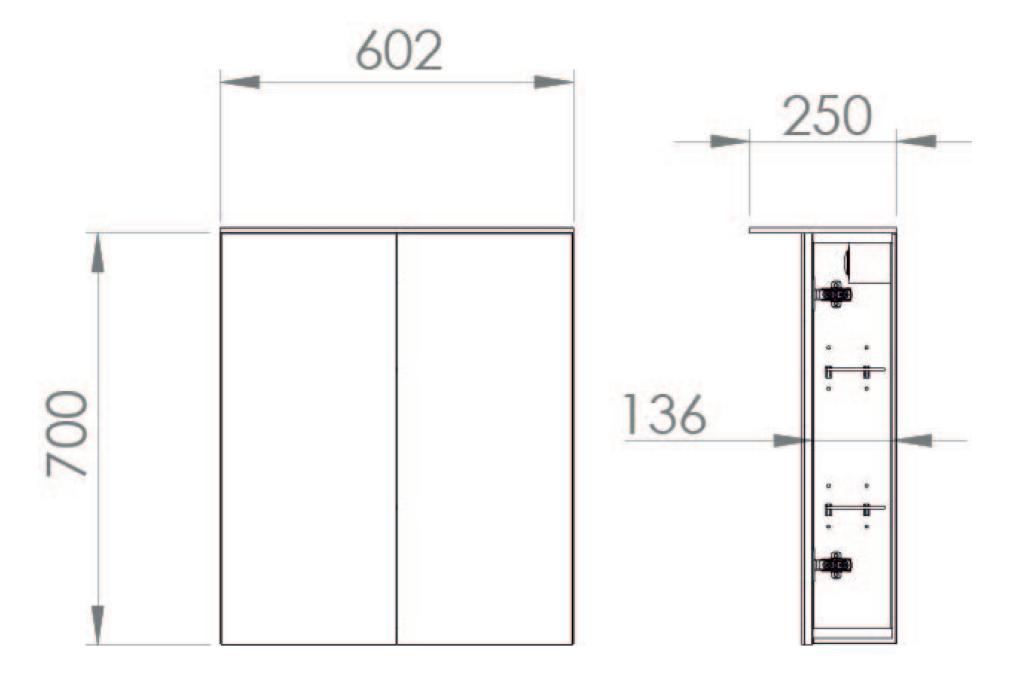

## TECHNICAL DRAWING

Saneux reserves the right to alter the specifications and product range without prior notice. Dimensions are given as a guide only. Dimensions should not be used for surrounding furniture, fixtures and fittings until the product is on site.

## PRODUCT INFORMATION

Finish: English Oak

Height: 700mm

Width: 602mm

Depth: 250mm

**Material** MFC

Weight 13.35kg

Light Temp (K) 4000K