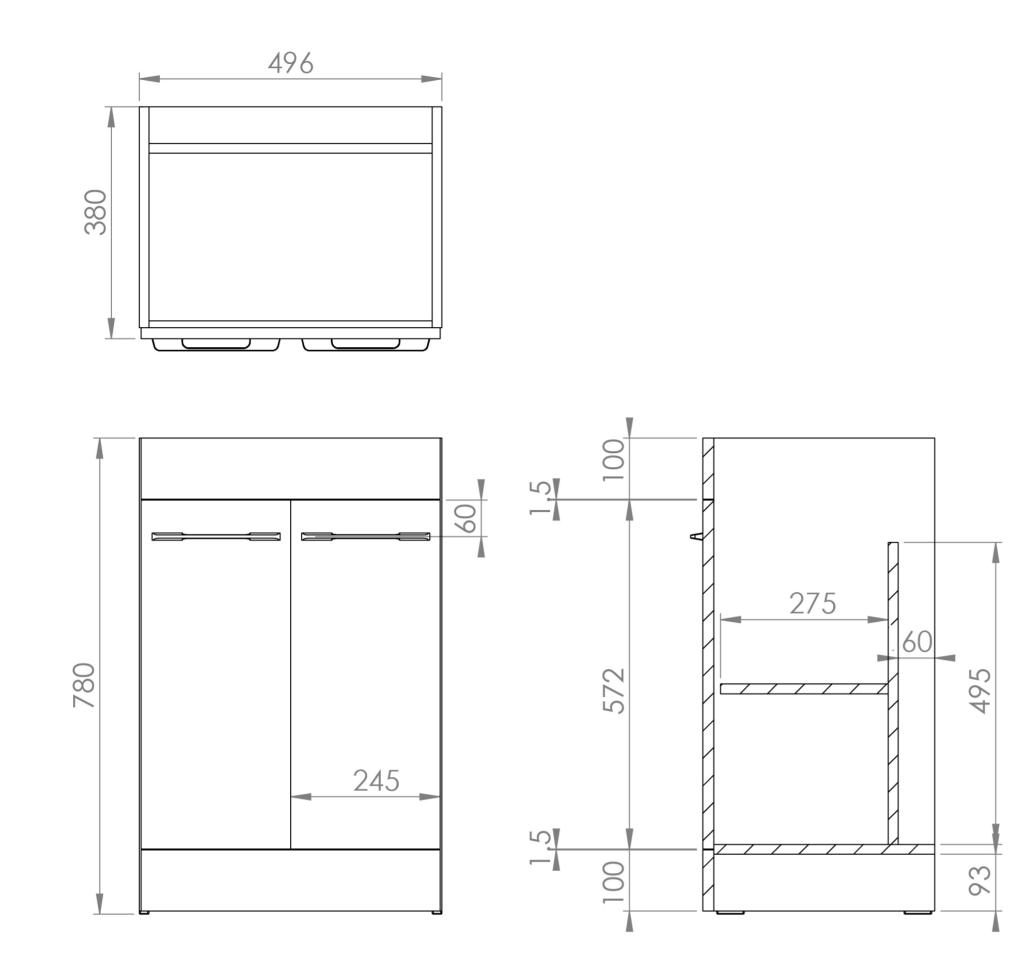

## **PRODUCT INFORMATION**

| Finish:                  | English Oak                                  |
|--------------------------|----------------------------------------------|
| Height:                  | 780mm                                        |
| Width:                   | 496mm                                        |
| Depth:                   | 380mm                                        |
| Material                 | MFC                                          |
| Weight                   | 17.37kg                                      |
| Shelf Quantity           | 1x wooden shelf                              |
| Guarantee                | 5 years                                      |
| Configuration            | 2 Door                                       |
| Door Type                | Soft close                                   |
| Compatible Basin(s)      | 50000, 50000.0TH                             |
| Compatible Countertop(s) | AU050T.GW, AU050T.IG, AU050T.MW,<br>AU050T.C |
| Handle(s) Required       | 2, purchase separately                       |
| Other Features           | Easy installation Quick release doors        |

## TECHNICAL DRAWING

Saneux reserves the right to alter the specifications and product range without prior notice. Dimensions are given as a guide only. Dimensions should not be used for surrounding furniture, fixtures and fittings until the product is on site.