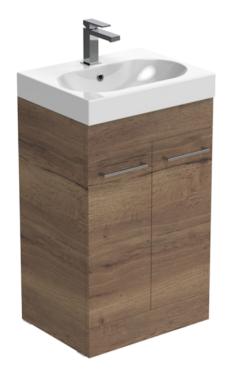

## AUSTEN 50CM 2 DOOR FLOOR STANDING UNIT -ENGLISH OAK

Product Code: AU050F.EO

## DESCRIPTION

AUSTEN was designed to provide you with the best quality bathroom products that offer a luxury style. The collection offers the complete package with washbasins, vanity units, WC units, side units, mirror cabinets, and toilets so you can create a complete bathroom that will look timeless for years to come.

This 50cm 2 door floor standing unit in the English oak finish provides plenty of storage space for your bathroom and it can be paired with either a countertop or a basin. The English oak wood veneer finish will also create the illusion of bringing the outside in.