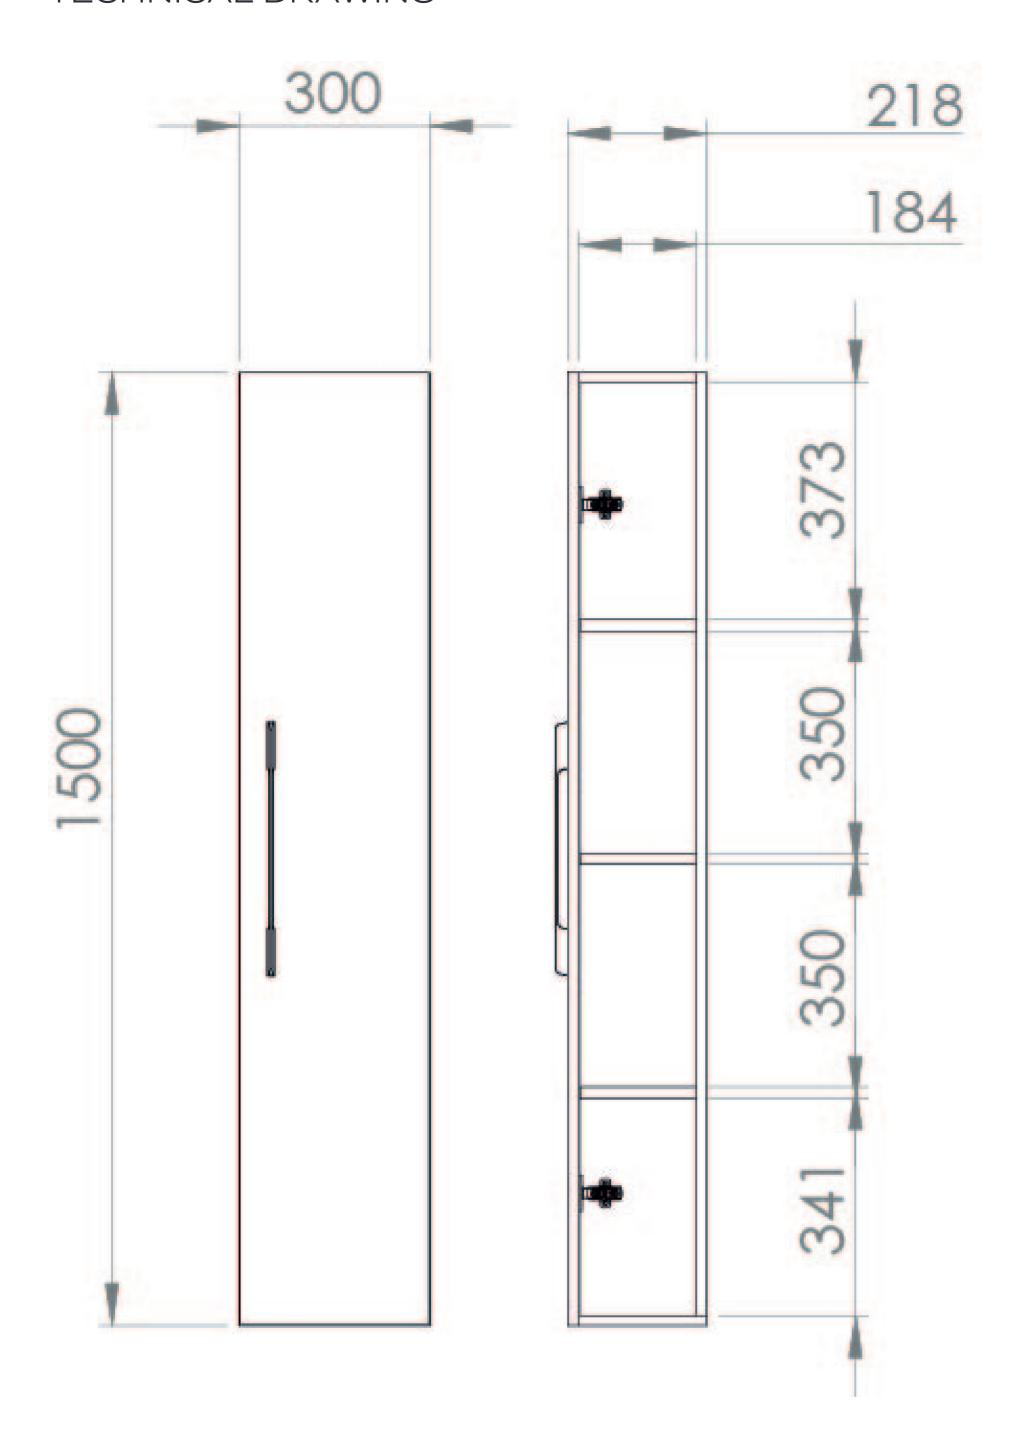

## PRODUCT INFORMATION

Finish: English Oak

Height: 1500mm

Width: 300mm

**Depth:** 218mm

**Material** MFC

Weight 16.91kg

**Shelf Quantity** 3x wooden fixed shelves

## TECHNICAL DRAWING

Saneux reserves the right to alter the specifications and product range without prior notice. Dimensions are given as a guide only. Dimensions should not be used for surrounding furniture, fixtures and fittings until the product is on site.