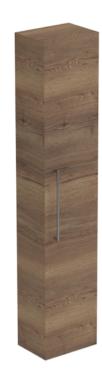

## AUSTEN 30X150CM TALL SIDE UNIT - ENGLISH OAK

Product Code: AU030S.EO

## PRODUCT INFORMATION

Finish: English Oak

Height: 1500mm

Width: 300mm

**Depth:** 218mm

**Material** MFC

Weight 16.91kg

**Shelf Quantity** 3x wooden fixed shelves

## DESCRIPTION

AUSTEN was designed to provide you with the best quality bathroom products that offer a luxury style.

This AUSTEN tall side unit in English Oak makes for a lovely addition to your AUSTEN styled bathroom by providing an extra touch of luxury and practicality. It features 3 fixed shelves to hold additional toiletries and it has a reversible soft-closing door so that you can install it where it would be most practical for your bathroom.