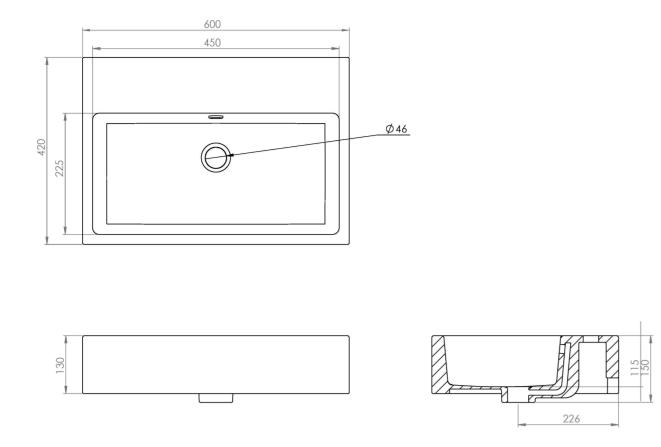

## **PRODUCT INFORMATION**

| Finish:                              | Gloss White                                                        |
|--------------------------------------|--------------------------------------------------------------------|
| Height:                              | 150mm                                                              |
| Width:                               | 600mm                                                              |
| Depth:                               | 420mm                                                              |
| Material                             | Ceramic                                                            |
| Weight                               | 18kg                                                               |
| Overflow(s)                          | Yes                                                                |
| Overflow Position                    | Centre                                                             |
| Overflow Diameter                    | 21mm                                                               |
| Compatible Overflows                 | OC01, OC02, OC03                                                   |
| Tap Holes                            | 0 Tap Hole                                                         |
| Extra Tap Hole Options               | 3 tap holes                                                        |
| Recommended Waste Required           | Slotted waste                                                      |
| Furniture Required For Installation? | • Optional                                                         |
| Guarantee                            | Lifetime                                                           |
| Other Features                       | Can be paired with the matching<br>MATTEO furniture or MATTEO 60cm |

## TECHNICAL DRAWING

Saneux reserves the right to alter the specifications and product range without prior notice. Dimensions are given as a guide only. Dimensions should not be used for surrounding furniture, fixtures and fittings until the product is on site.