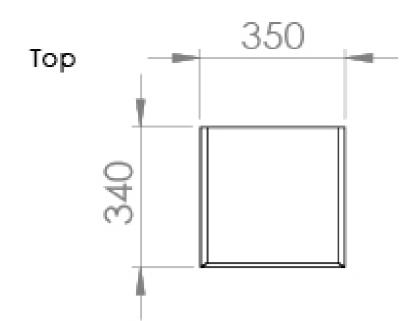

#### PRODUCT INFORMATION

Finish: Matte White

Height: 1700mm

Width: 350mm

Depth: 350mm

MDF Material

25kg Weight

1x fixed wooden shelf 4x adjustable **Shelf Quantity** 