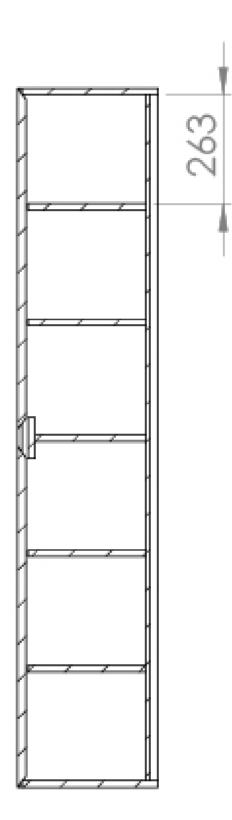

#### PRODUCT INFORMATION

Finish: Matte White

Height: 1700mm

Width: 350mm

Depth: 350mm

MDF Material

25kg Weight

1x fixed wooden shelf 4x adjustable **Shelf Quantity** 

wooden shelves

5 years Guarantee

Configuration 2 Door

**Door Type** Soft close

Right hand **Door Opening** 

If you're needing more space for your toiletries, opt for this tall side unit - it has plenty of room with the addition of 1 fixed shelf and 4 adjustable shelves, and will complement the other UNI vanity units available in the modern matte white finish too.