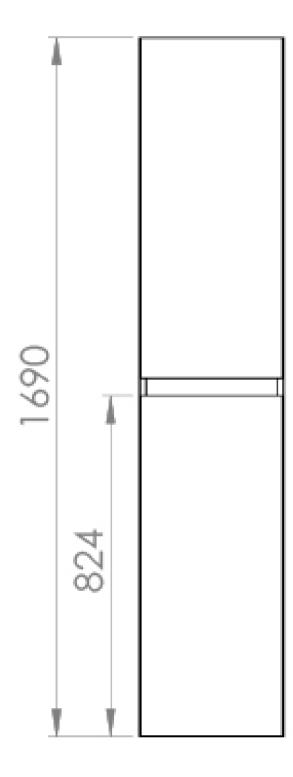

#### PRODUCT INFORMATION

Finish: Matte White

Height: 1700mm

Width: 350mm

Depth: 350mm

MDF Material

25kg Weight

1x fixed wooden shelf 4x adjustable **Shelf Quantity** 