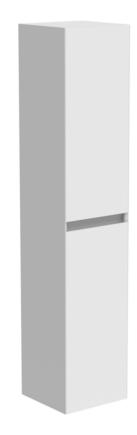

## UNI 35X170CM SIDE UNIT - MATTE WHITE

Product Code: UN035S.MW OLD

#### PRODUCT INFORMATION

Finish: Matte White

Height: 1700mm

Width: 350mm

Depth: 350mm

MDF Material

25kg Weight

1x fixed wooden shelf 4x adjustable **Shelf Quantity** 

#### **DESCRIPTION**

We've kept the UNI collection at a low profile - quite literally. It carries a vast range of slim profile basins with handle-less units to help you to create a contemporary bathroom.

If you're needing more space for your toiletries, opt for this tall side unit - it has plenty of room with the addition of 1 fixed shelf and 4 adjustable shelves, and will complement the other UNI vanity units available in the modern matte white finish too.