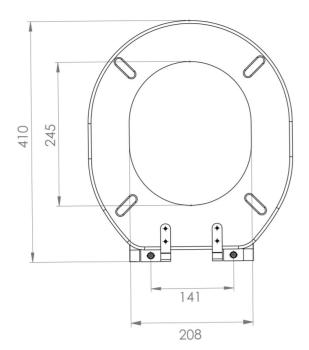

## PRODUCT INFORMATION

Finish: Obsidian Black

Height: 63mm

Width: 348mm

Depth: 405mm

Material Rubberwood

Weight 4kg

**Guarantee** 2 years

## TECHNICAL DRAWING

Saneux reserves the right to alter the specifications and product range without prior notice. Dimensions are given as a guide only. Dimensions should not be used for surrounding furniture, fixtures and fittings until the product is on site.