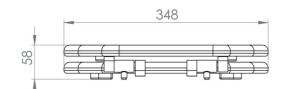

## PRODUCT INFORMATION

Finish: Obsidian Black

Height: 63mm

Width: 348mm

Depth: 405mm

Material Rubberwood

Weight 4kg

**Guarantee** 2 years

## TECHNICAL DRAWING

Saneux reserves the right to alter the specifications and product range without prior notice. Dimensions are given as a guide only. Dimensions should not be used for surrounding furniture, fixtures and fittings until the product is on site.