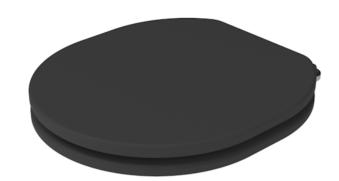

## SOFIA WOOD STANDARD SOFT CLOSE SEAT & COVER (FOR SOCCO1) - OBSIDIAN BLACK

Product Code: SOTS01.OB

## PRODUCT INFORMATION

Finish: Obsidian Black

Height: 63mm

Width: 348mm

Depth: 405mm

Material Rubberwood

Weight 4kg

**Guarantee** 2 years

Colour isn't just for our units - we've brought the SOFIA colours across our wood toilet seats too.

If you've opted for the pedestal or washstand, this obsidian black toilet seat will add a touch of modern design to your traditional bathroom.