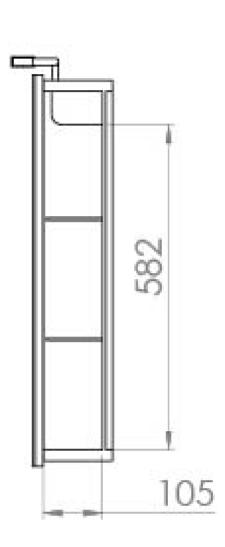

### PRODUCT INFORMATION

Finish: Aluminium

Height: 700mm

Width: 750mm

Depth: 135mm

**Material** Aluminium

Weight 28kg

LED Wattage (W) 15W

# TECHNICAL DRAWING

Saneux reserves the right to alter the specifications and product range without prior notice. Dimensions are given as a guide only. Dimensions should not be used for surrounding furniture, fixtures and fittings until the product is on site.