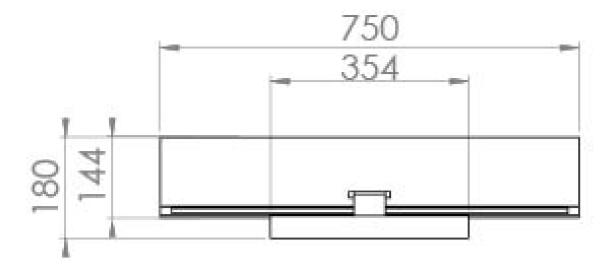

### PRODUCT INFORMATION

Finish: Aluminium

Height: 700mm

Width: 750mm

Depth: 135mm

**Material** Aluminium

Weight 28kg

LED Wattage (W) 15W

# TECHNICAL DRAWING

Saneux reserves the right to alter the specifications and product range without prior notice. Dimensions are given as a guide only. Dimensions should not be used for surrounding furniture, fixtures and fittings until the product is on site.