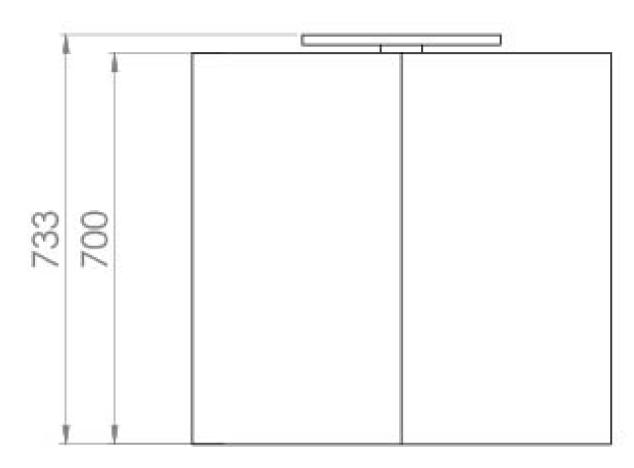

### PRODUCT INFORMATION

Finish: Aluminium

Height: 700mm

Width: 750mm

Depth: 135mm

**Material** Aluminium

Weight 28kg

LED Wattage (W) 15W

# TECHNICAL DRAWING

Saneux reserves the right to alter the specifications and product range without prior notice. Dimensions are given as a guide only. Dimensions should not be used for surrounding furniture, fixtures and fittings until the product is on site.