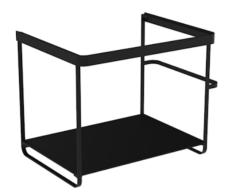

## VOLATO 60CM WALL MOUNTED WASHSTAND - MATTE BLACK

Product Code: VOL060W.MB

## PRODUCT INFORMATION

Finish: Matte Black

Height: 465mm

Width: 615mm

Depth: 430mm

Material Stainless Steel

Weight 13kg

**Shelf Quantity** lx steel shelf

## DESCRIPTION

If you are looking to re-create the feeling of a boutique hotel bathroom, look no further than VOLATO. The VOLATO collection is our exclusive matte black range which features mirrors and washstands to suit the modern day aesthetic of a minimalist bathroom.

This truly unique and modern 60cm wall mounted washstand is made from steel and features a reversible towel bar and tray to hold toiletries, making it a perfect option for quirky and contemporary projects.