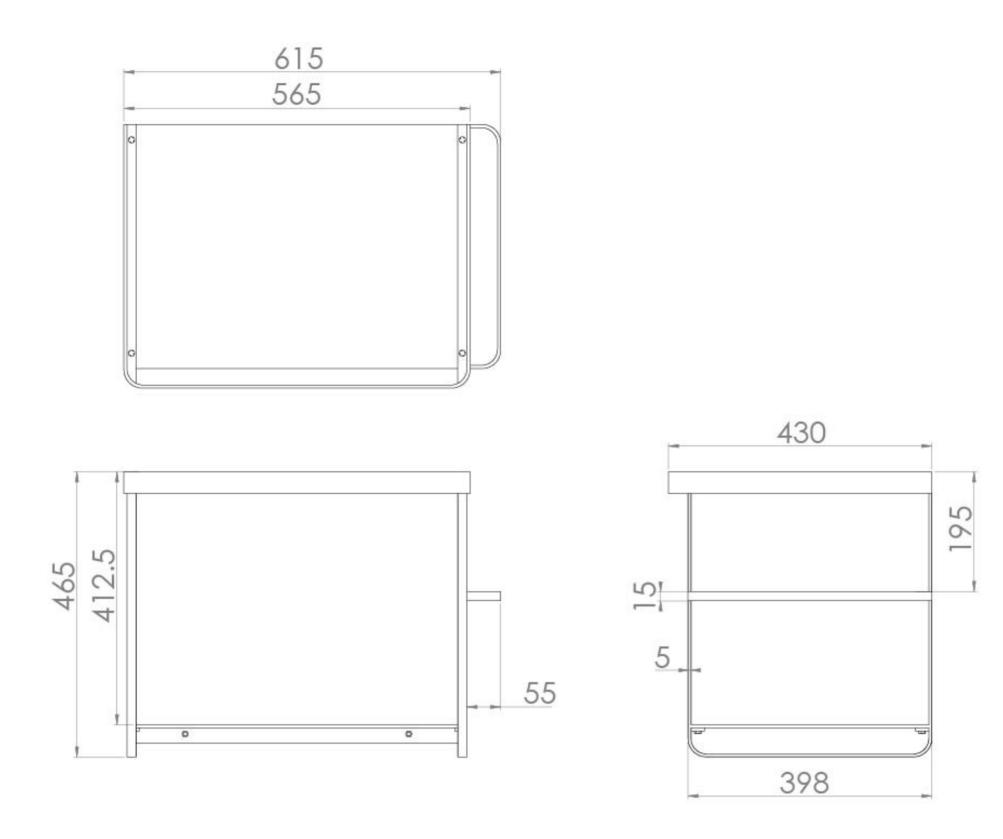

## PRODUCT INFORMATION

Finish: Matte Black

Height: 465mm

Width: 615mm

Depth: 430mm

Material Stainless Steel

Weight 13kg

**Shelf Quantity** lx steel shelf

## TECHNICAL DRAWING

Saneux reserves the right to alter the specifications and product range without prior notice. Dimensions are given as a guide only. Dimensions should not be used for surrounding furniture, fixtures and fittings until the product is on site.