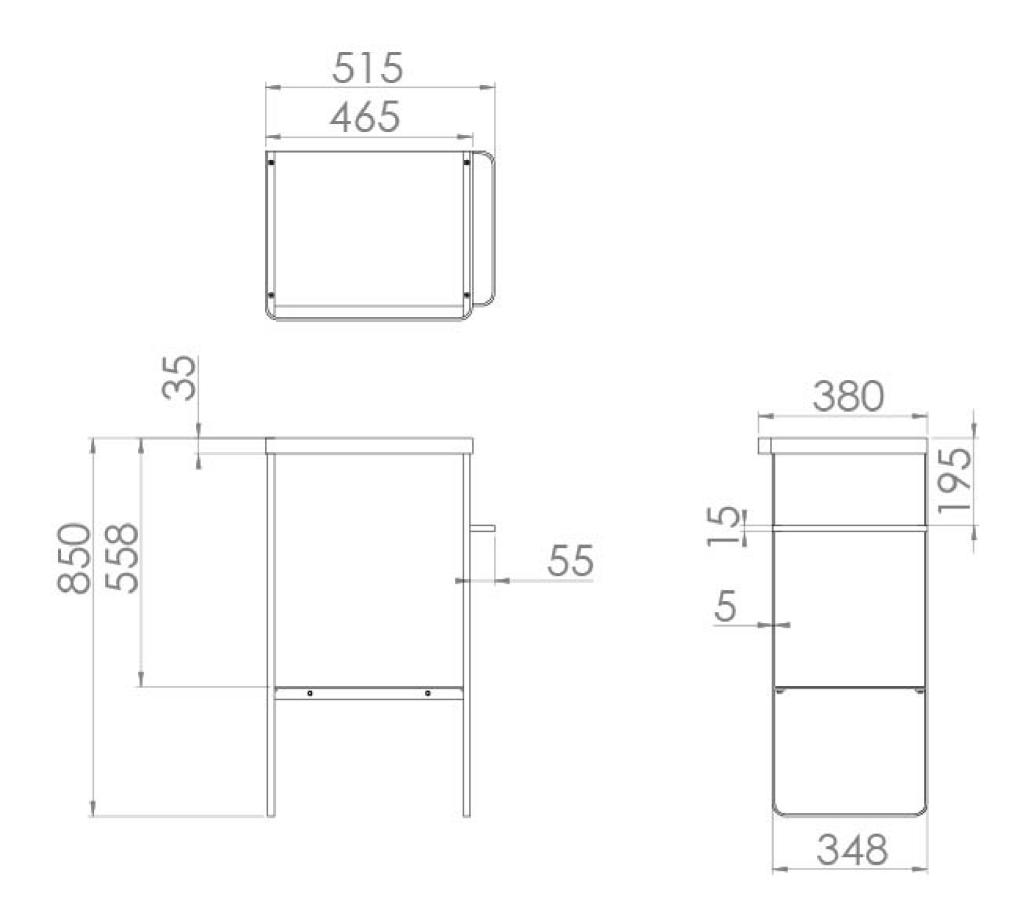

## PRODUCT INFORMATION

| Finish:             | Matte Black           |
|---------------------|-----------------------|
| Height:             | 850mm                 |
| Width:              | 515mm                 |
| Depth:              | 380mm                 |
| Material            | Stainless Steel       |
| Weight              | 11.5kg                |
| Shelf Quantity      | 1x steel shelf        |
| Guarantee           | 5 years               |
| Compatible Basin(s) | IND050B, IND050B.0TH  |
| Other Features      | Reversible towel rail |

## TECHNICAL DRAWING

Saneux reserves the right to alter the specifications and product range without prior notice. Dimensions are given as a guide only. Dimensions should not be used for surrounding furniture, fixtures and fittings until the product is on site.