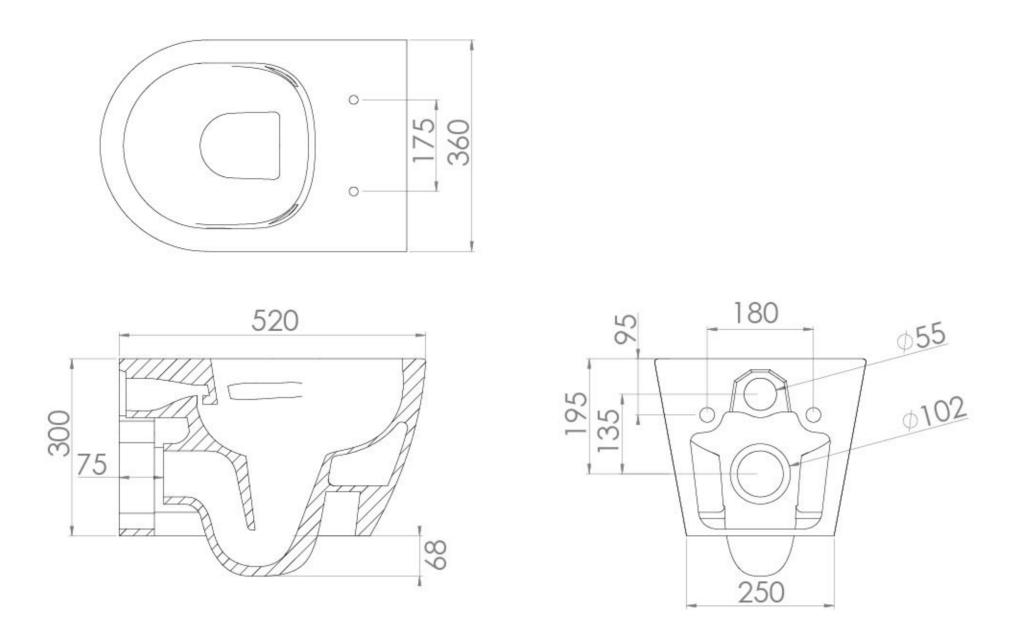

## TECHNICAL DRAWING

Saneux reserves the right to alter the specifications and product range without prior notice. Dimensions are given as a guide only. Dimensions should not be used for surrounding furniture, fixtures and fittings until the product is on site.

### PRODUCT INFORMATION

| Finish:                   | Gloss White                               |
|---------------------------|-------------------------------------------|
| Height:                   | 300mm                                     |
| Width:                    | 360mm                                     |
| Depth:                    | 520mm                                     |
| Material                  | Ceramic                                   |
| Weight                    | 27kg                                      |
| Guarantee                 | Lifetime                                  |
| Compatible Toilet Seat(s) | 66101, 66102W                             |
| Compatible Cistern(s)     | FL2022, HC2036, FL2026, FL2028,<br>HC2030 |
| Type of Flushing          | Rimless technology                        |