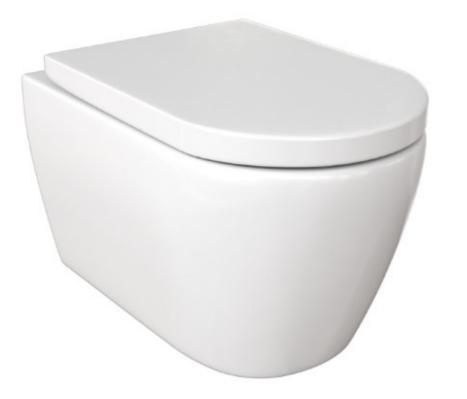

# UNI WALL HUNG WC PAN - RIMLESS

#### DESCRIPTION

UNI is our collection of modern, handle-less furniture and ceramics to allow you to create a contemporary bathroom set up.

The UNI wall hung pan has a sleek design and has a modest projection of 52cm allowing it to work in compact and larger bathrooms. It also has rimless flush technology, meaning there is no obvious rim around the inside of the pan and instead has a clean look. This also prevents the build up of limescale and bacteria which will ensure your pan is hygienic and easy to clean, which is perfect for busy family bathrooms.