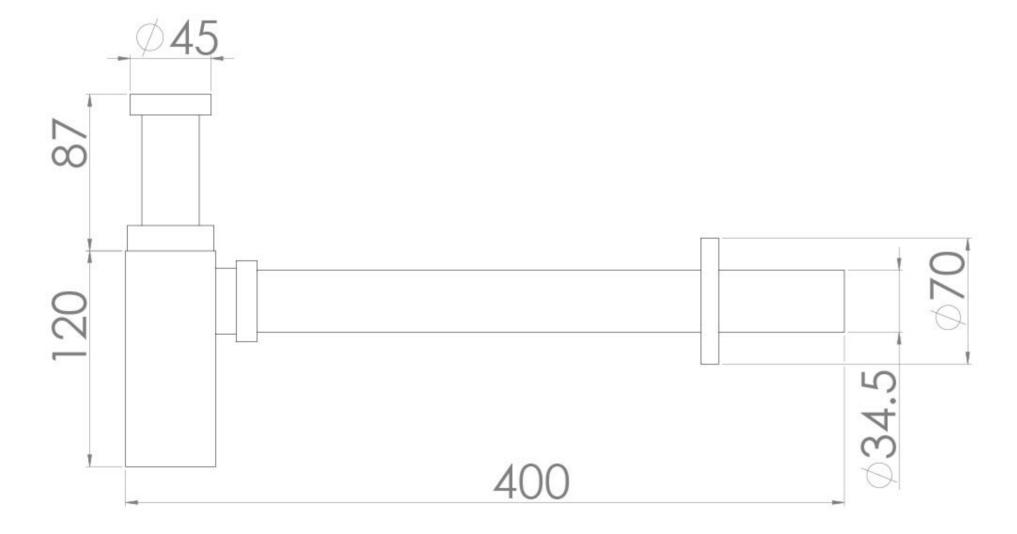

### PRODUCT INFORMATION

Finish: Brushed Nickel (PVD)

Height: 207mm

Width: 45mm

Depth: 400mm

**Material** Brass

Weight 1.02kg

**Guarantee** 5 years standard, upgraded to 15 years if

## TECHNICAL DRAWING

Saneux reserves the right to alter the specifications and product range without prior notice. Dimensions are given as a guide only. Dimensions should not be used for surrounding furniture, fixtures and fittings until the product is on site.