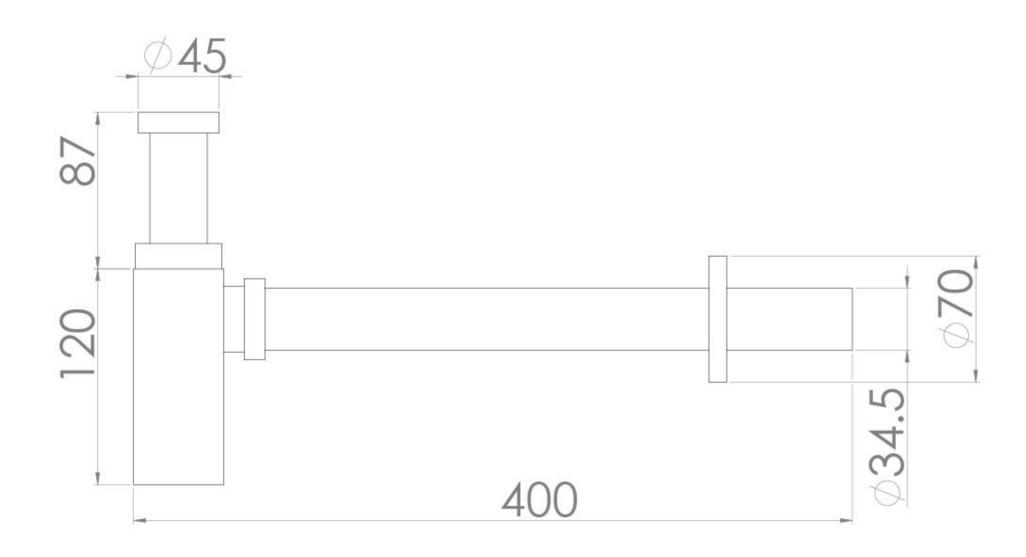

## **PRODUCT INFORMATION**

| Finish:   | Brushed Brass (PVD)                                  |
|-----------|------------------------------------------------------|
| Height:   | 207mm                                                |
| Width:    | 45mm                                                 |
| Depth:    | 400mm                                                |
| Material  | Brass                                                |
| Weight    | 1.02kg                                               |
| Guarantee | 5 years standard, upgraded to 15 years if registered |

## TECHNICAL DRAWING

Saneux reserves the right to alter the specifications and product range without prior notice. Dimensions are given as a guide only. Dimensions should not be used for surrounding furniture, fixtures and fittings until the product is on site.