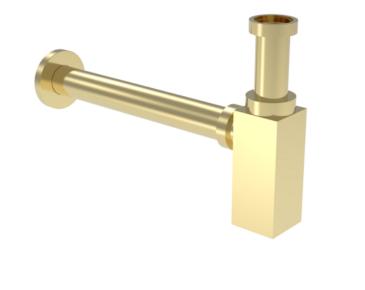

## TOOGA SQUARE BOTTLE TRAP - BRUSHED BRASS

## DESCRIPTION

The TOOGA brassware collection features products that will be the focal point of any bathroom with its sharp, sleek lines.

A TOOGA bottle trap in brushed brass is the perfect finishing touch to your bathroom. If you're opting for a wall mounted washbasin on its own, a bottle trap will instantly give it a sophisticated look whilst still providing practicality. It can be cut down in height and in projection, so you can make sure it precisely connects with your basin and basin waste.

The brushed brass finish is PVD, a durable coating to the finish that will continuously look flawless for years to come.