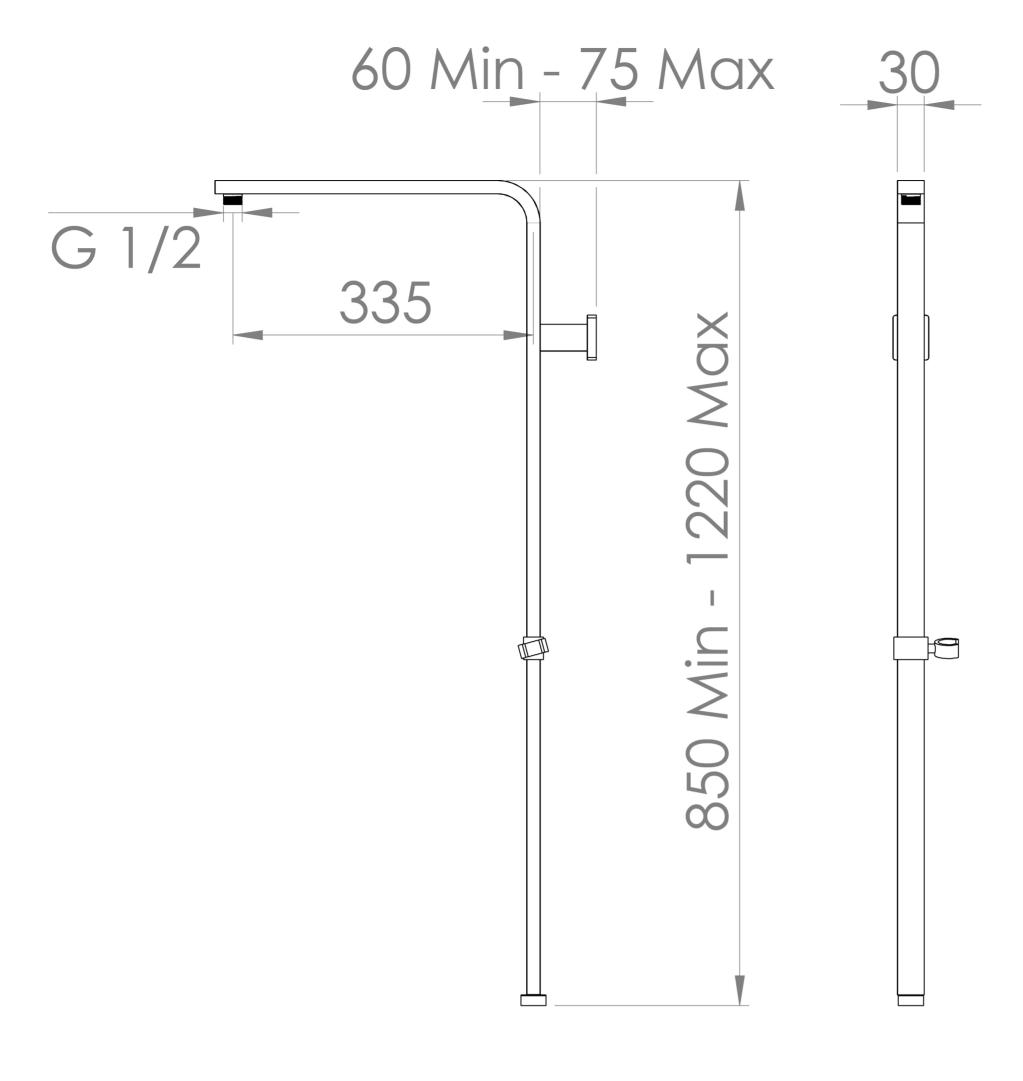

## TECHNICAL DRAWING

Saneux reserves the right to alter the specifications and product range without prior notice. Dimensions are given as a guide only. Dimensions should not be used for surrounding furniture, fixtures and fittings until the product is on site.

## PRODUCT INFORMATION

Finish: Chrome

Height: 850mm

Width: 30mm

Depth: 395mm

Material Stainless Steel

Weight 1.25kg

Product Code: TORR01