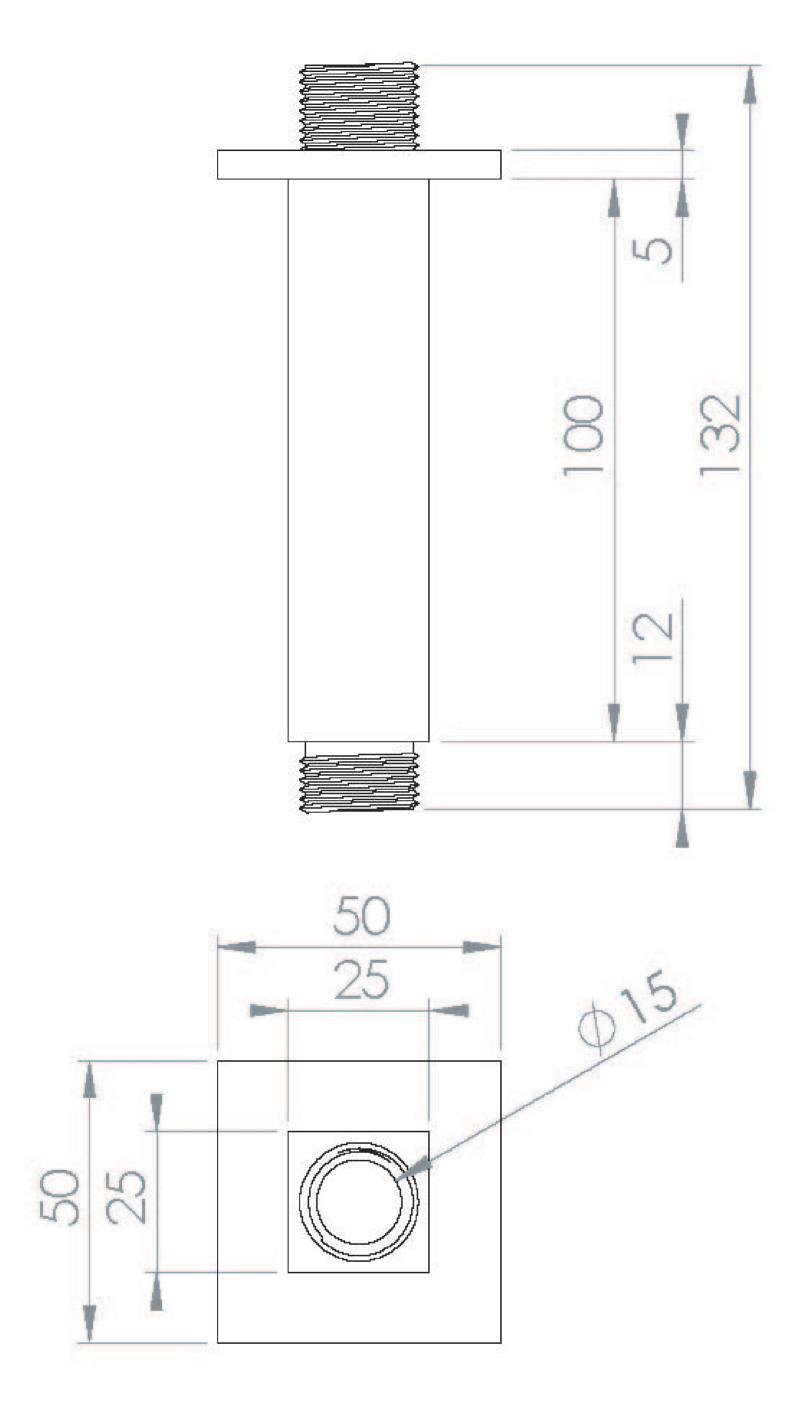

## PRODUCT INFORMATION

Finish: Matte Black (Electroplated)

Height: 132mm

Width: 50mm

Depth: 50mm

**Material** Brass

Weight 0.19kg

**Guarantee** 5 years standard, upgraded to 15 years if