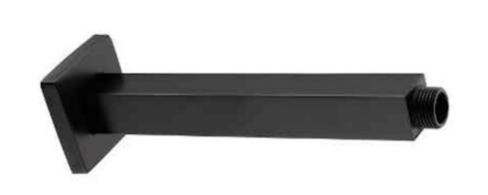

## TOOGA 100MM SQUARE CEILING MOUNTED SHOWER ARM - MATTE BLACK

Product Code: TO237.MB

## **DESCRIPTION**

The TOOGA brassware collection features products that will be the focal point of any bathroom with its sharp, sleek lines.

The TOOGA ceiling mounted shower arm in matte black is only 100mm tall, making it perfect for bathrooms with low ceilings that want a clean minimalist look. It can work with all our shower heads and instantly creates a luxurious rainfall style shower experience.