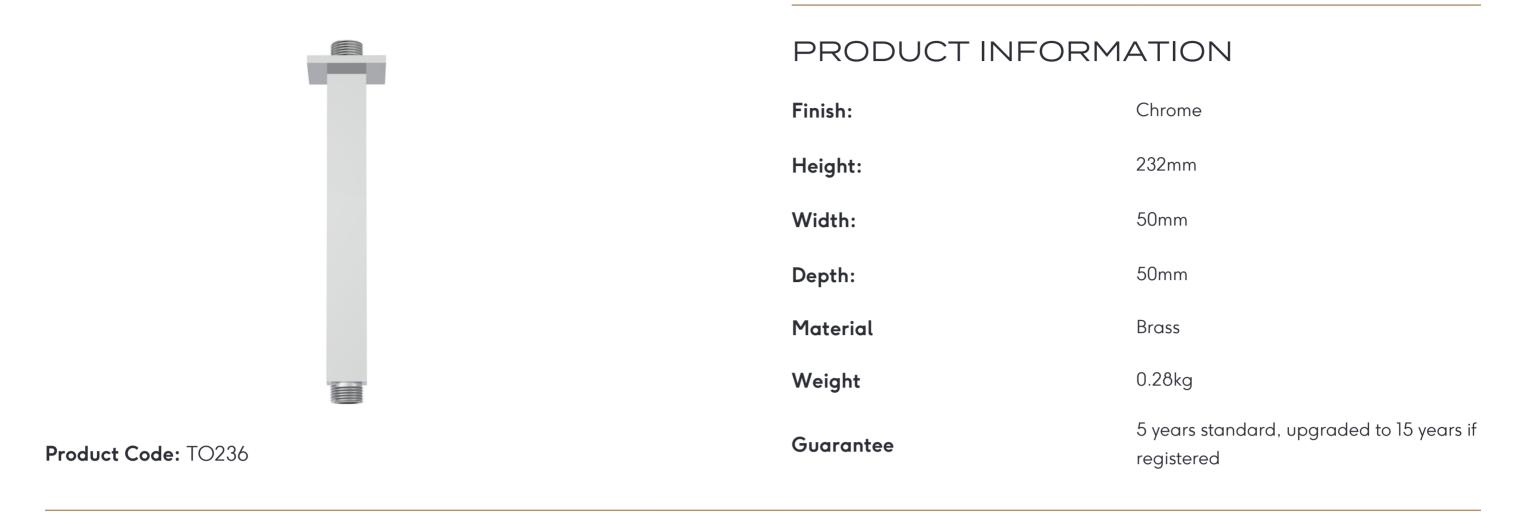

## TOOGA 200MM SQUARE CEILING MOUNTED SHOWER ARM - CHROME

## DESCRIPTION

The TOOGA brassware collection features products that will be the focal point of any bathroom with its sharp, sleek lines.

This TOOGA ceiling mounted shower arm in chrome is 200mm tall and can work with our selection of shower heads. It instantly creates a luxurious rainfall style shower experience.