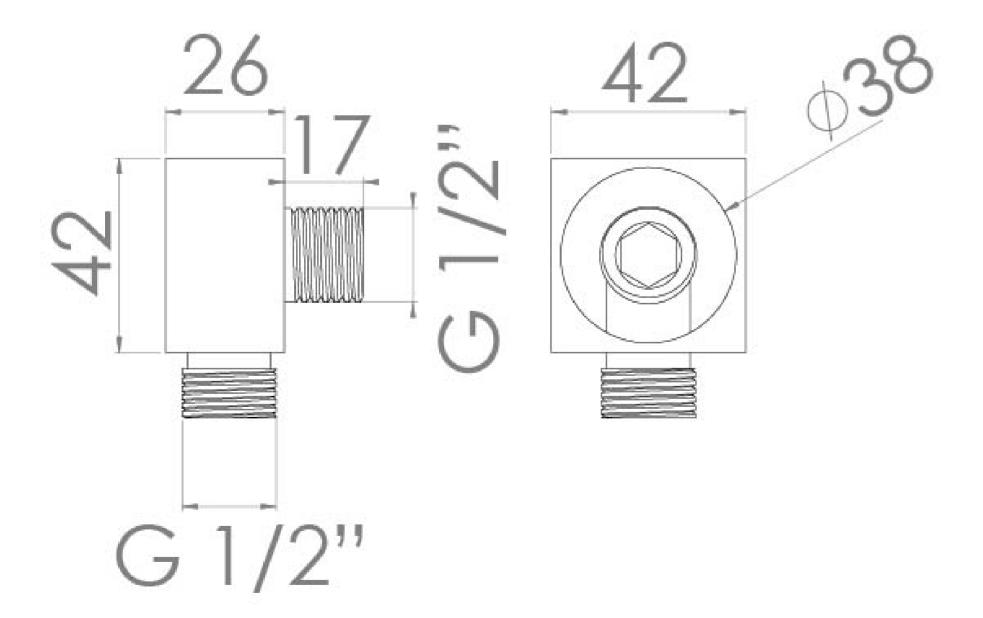

## TECHNICAL DRAWING

Saneux reserves the right to alter the specifications and product range without prior notice. Dimensions are given as a guide only. Dimensions should not be used for surrounding furniture, fixtures and fittings until the product is on site.

## PRODUCT INFORMATION

Finish:ChromeHeight:42mmWidth:42.8mmDepth:55mmMaterialBrass

0.25kg

**Product Code:** TO233