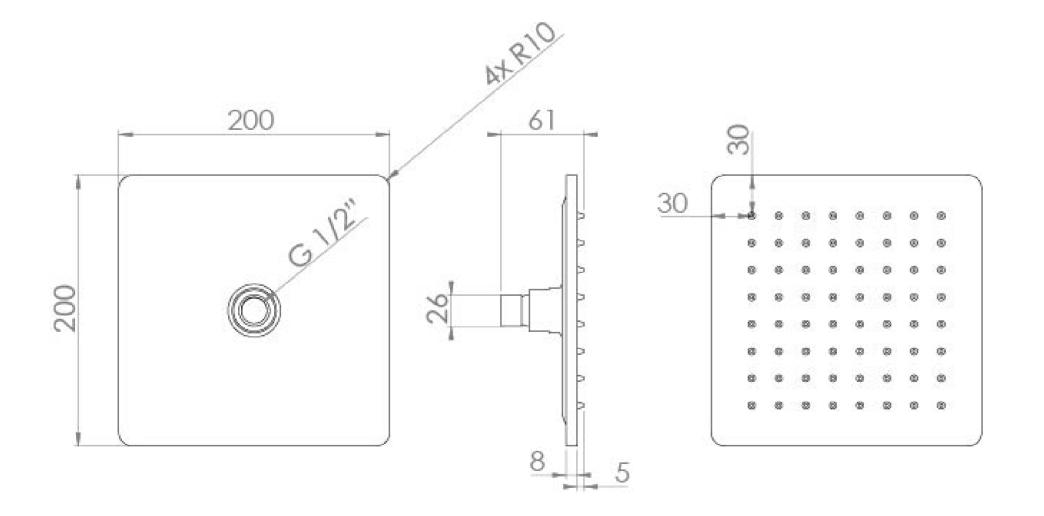

#### PRODUCT INFORMATION

Finish: Matte Black (Electroplated)

Height: 61mm

Width: 200mm

Depth: 200mm

**Material** Brass

Weight 1.11kg

**Approvals/Standards** WRAS

### TECHNICAL DRAWING