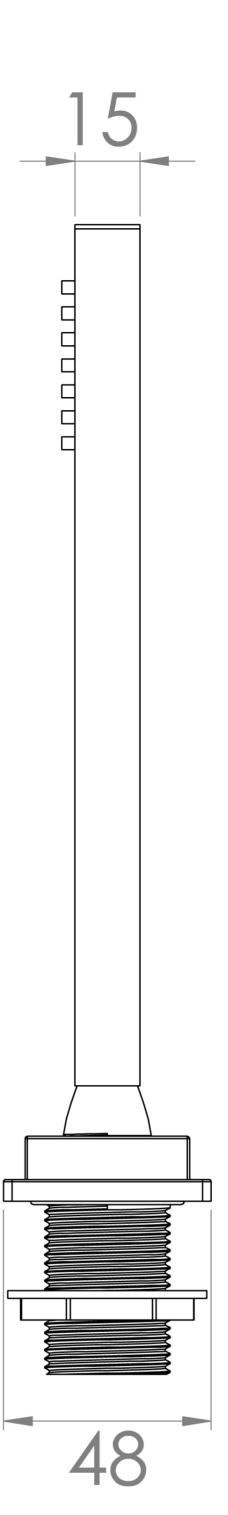

## PRODUCT INFORMATION

Width: 48mm

Finish: Matte Black (Electroplated)

Height: 225mm

Depth: 48mm

Material: Brass

Product Type: Pull Out Handspray Kit

Weight 0.8kg

Material Brass