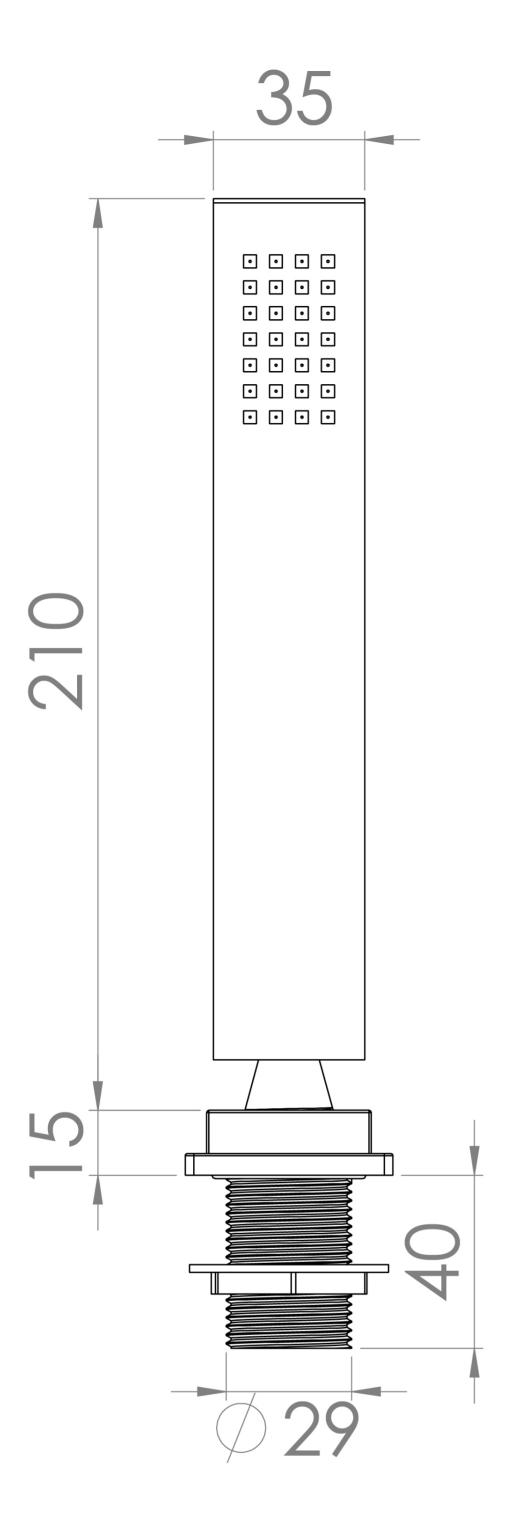

## PRODUCT INFORMATION

Width: 48mm

Finish: Matte Black (Electroplated)

Height: 225mm

Depth: 48mm

Material: Brass

Product Type: Pull Out Handspray Kit

Weight 0.8kg

Material Brass