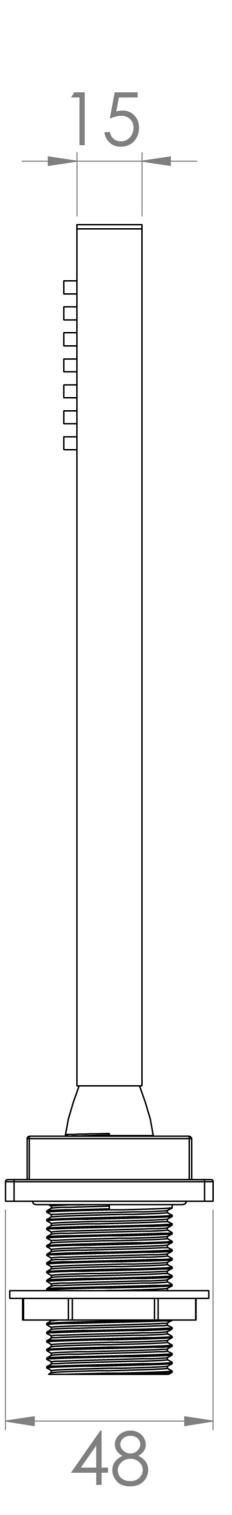

## PRODUCT INFORMATION

Width: 48mm

Finish: Chrome

Height: 225mm

**Depth:** 48mm

Material: Brass

Product Type: Pull Out Handspray Kit

Weight 0.8kg