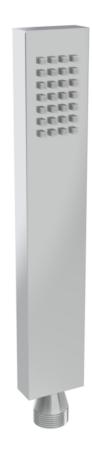

## TOOGA PULL OUT HANDSPRAY KIT - CHROME

## **DESCRIPTION**

The TOOGA brassware collection features products that will be the focal point of any bathroom with its sharp, sleek lines.

The TOOGA pull-out hand spray kit in chrome has a modern design that will be a lovely addition to your bath. It is designed to be installed on the side of the bath so that it keeps the hose concealed, creating a tidy look for your bath.