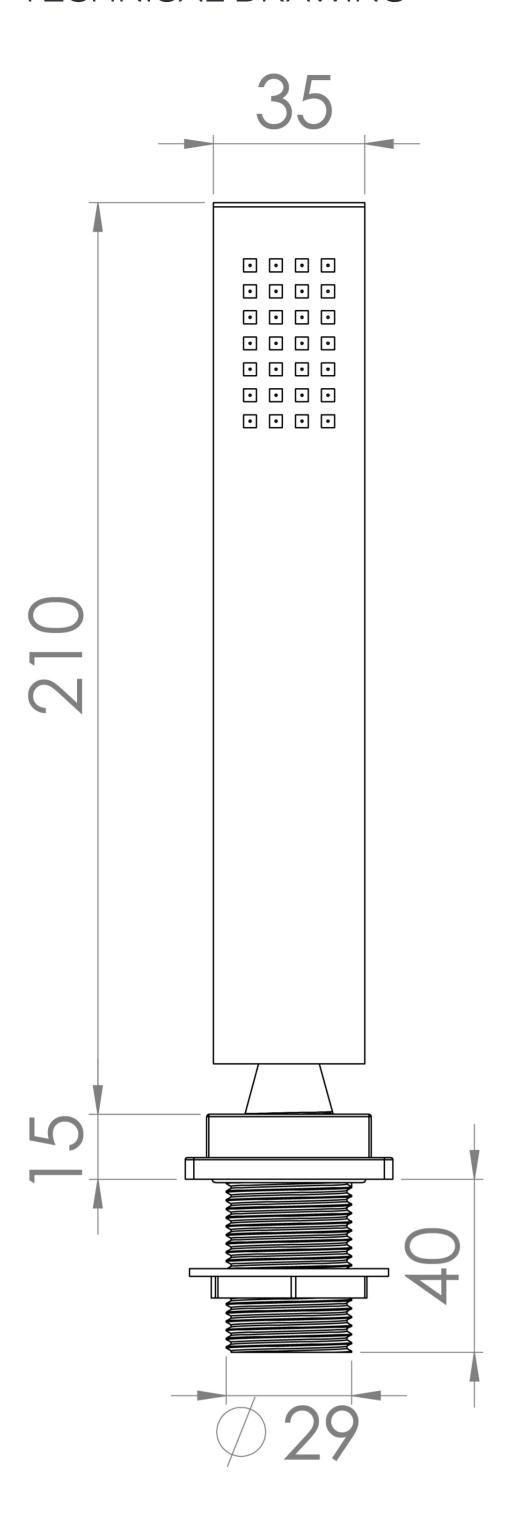

## PRODUCT INFORMATION

Width: 48mm

Finish: Chrome

Height: 225mm

**Depth:** 48mm

Material: Brass

Product Type: Pull Out Handspray Kit

Weight 0.8kg