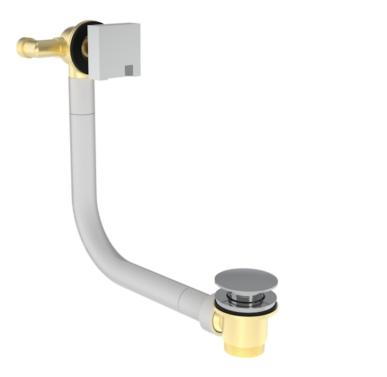

# TOOGA EASY CLEAN BATH FILLER, OVERFLOW & CLICKER WASTE - CHROME

#### DESCRIPTION

The TOOGA brassware collection features products that will be the focal point of any bathroom with its sharp, sleek lines.

This TOOGA bath filler with a clicker waste & overflow in chrome is a great option for your built-in bath as it combines a filler, waste and overflow in just one product.