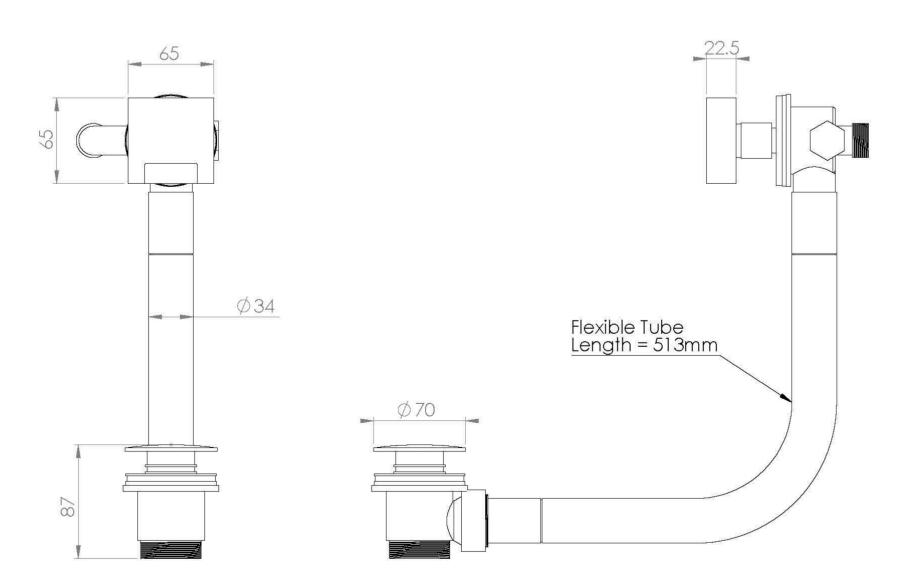

# TOOGA EASY CLEAN BATH FILLER, OVERFLOW & CLICKER WASTE - CHROME



# PRODUCT INFORMATION

| Finish:       | Chrome                        |
|---------------|-------------------------------|
| Material:     | Brass                         |
| Product Type: | Bath Filler, Overflow & Waste |
| Weight        | 2.1kg                         |
| Material      | Brass                         |

Product Code: TO099

#### DESCRIPTION

The TOOGA brassware collection features products that will be the focal point of any bathroom with its sharp, sleek lines.

This TOOGA bath filler with a clicker waste & overflow in chrome is a great option for your built-in bath as it combines a filler, waste and overflow in just one product.

# TECHNICAL DRAWING



# FLOW RATE

- <sup>O</sup> 0.2 Bar Flowrate: 7.8 l/min
- <sup>O</sup> 0.5 Bar Flowrate: 13 l/min
- <sup>0</sup> 1 Bar Flowrate: 18.8 l/min
- <sup>O</sup> 2 Bar Flowrate: 26.1 l/min
- <sup>O</sup> 3 Bar Flowrate: 31.9 l/min

Saneux reserves the right to alter the specifications and product range without prior notice. Dimensions are given as a guide only. Dimensions should not be used for surrounding furniture, fixtures and fittings until the product is on site.

https://saneux.com/products/tooga-easy-clean-bath-filler-overflow-clicker-waste-chrome