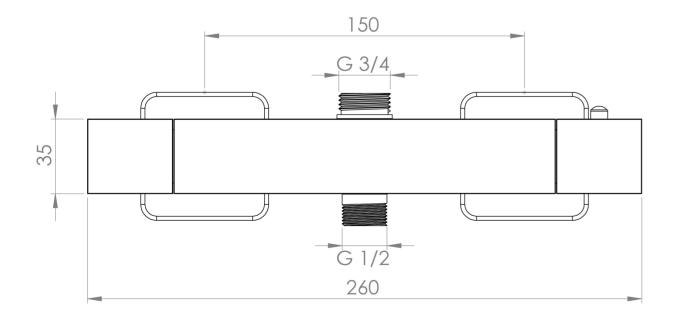

## PRODUCT INFORMATION

Finish: Chrome

Height: 35mm

Width: 260mm

Depth: 75mm

Outlets: 2 Outlets

**Material** Brass

Weight 1.64kg

## TECHNICAL DRAWING