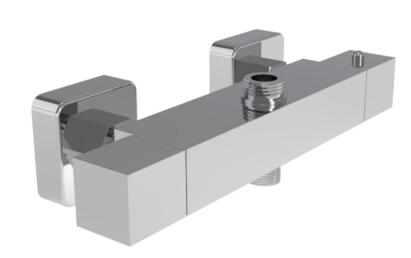

#### DESCRIPTION

The TOOGA brassware collection features products that will be the focal point of any bathroom with its sharp, sleek lines.

This TOOGA thermostatic 2 way bar valve in chrome will work perfectly if you're after a more traditional look to your bathroom.

This thermostatic bar valve has 2 outlets which allows it to control both a shower head and a shower handset. The left handle changes which component is on, and the right handle controls the water temperature.