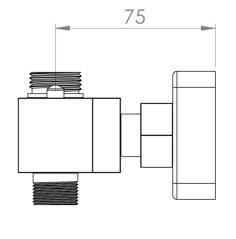

## PRODUCT INFORMATION

Finish: Chrome

Height: 35mm

Width: 260mm

Depth: 75mm

Outlets: 2 Outlets

**Material** Brass

Weight 1.64kg

## TECHNICAL DRAWING