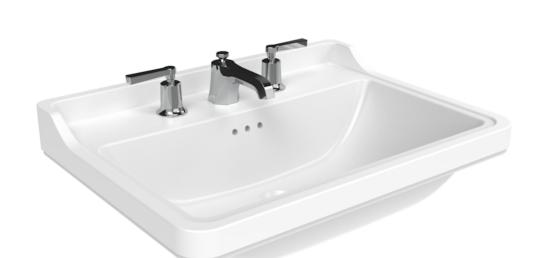

## SOFIA 60X45CM WASHBASIN 3TH

Product Code: SOB60.3TH

## DESCRIPTION

Discovering traditional yet stylish ceramics and furniture can be tough, and this struggle is how the SOFIA collection came to life. We wanted to create traditional sanitaryware that is primarily traditional but has contemporary elements throughout.

This SOFIA 60x45cm 3 tap hole washbasin has several traditional design elements with the small overflow holes and delicate raised lip at the back, but also has modern aspects with its deep bowl and smooth ceramic finish.

It can be paired with our SOFIA 60cm floor standing units, console units, chrome washstand, and full pedestal.

\*With an overflow