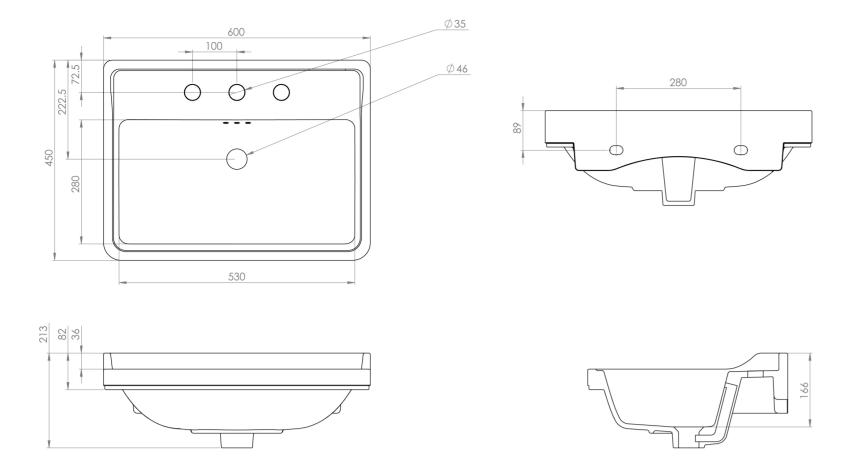

## PRODUCT INFORMATION

Finish: Gloss White

Height: 213mm

Width: 600mm

Depth: 450mm

Material Ceramic

Weight 14.22kg

Overflow(s) Yes

Overflow Position Centre

Overflow Diameter 3 x

Tap Holes3 Tap Holes

Tap Hole PositionCentre

Recommended Waste Required Slotted waste

Furniture Required For Installation? Optional

**Guarantee** Lifetime

Extra Tap Hole Options N/A

## TECHNICAL DRAWING

Saneux reserves the right to alter the specifications and product range without prior notice. Dimensions are given as a guide only. Dimensions should not be used for surrounding furniture, fixtures and fittings until the product is on site.