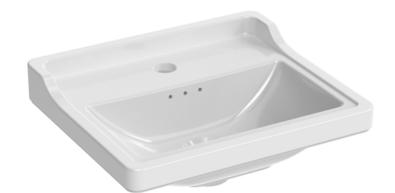

## **DESCRIPTION**

Discovering traditional yet stylish ceramics and furniture can be tough, and this struggle is how the SOFIA collection came to life. We wanted to create traditional sanitaryware that is primarily traditional but has contemporary elements throughout.

This SOFIA 40x35cm 1 tap hole washbasin has several traditional design elements with the small overflow holes and delicate raised lip at the back, but also has modern aspects with its deep bowl and smooth ceramic finish.

It can be paired with our SOFIA 40cm floor standing units and full pedestal.

\*With an overflow