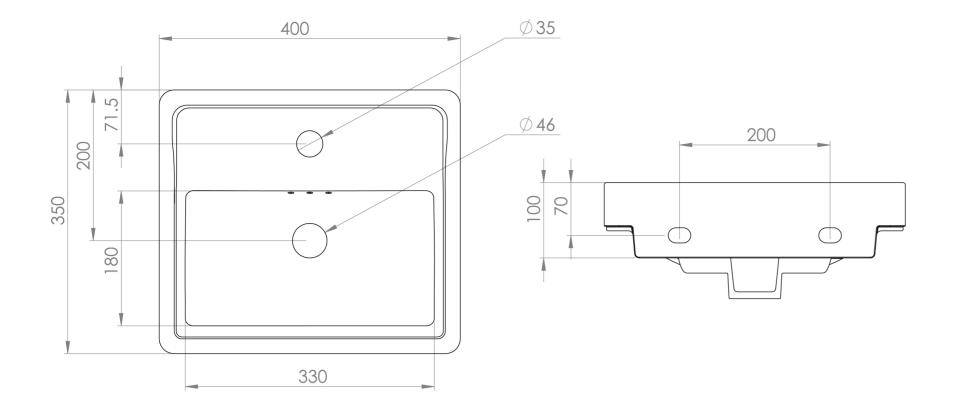

## PRODUCT INFORMATION

Finish: Gloss White

Height: 154mm

Width: 400mm

Depth: 350mm

Material Ceramic

Weight 7.5kg

Overflow(s) Yes

Overflow Position Centre

Overflow Diameter 3 x

**Tap Holes** 1 Tap Hole

Tap Hole PositionCentre

**Extra Tap Hole Options** 2 tap holes

Recommended Waste Required Slotted waste

Furniture Required For Installation? Optional

## TECHNICAL DRAWING

Saneux reserves the right to alter the specifications and product range without prior notice. Dimensions are given as a guide only. Dimensions should not be used for surrounding furniture, fixtures and fittings until the product is on site.