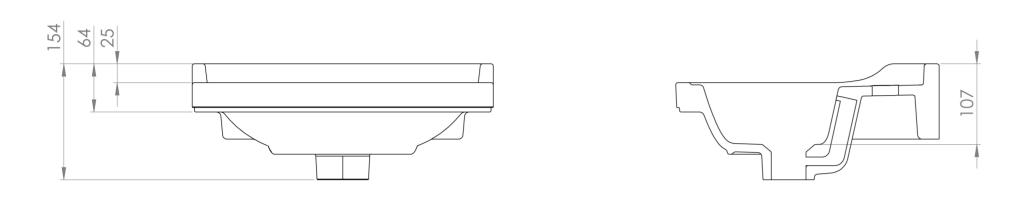

## PRODUCT INFORMATION

Finish: Gloss White

Height: 154mm

Width: 400mm

Depth: 350mm

Material Ceramic

Weight 7.5kg

Overflow(s) Yes

Overflow Position Centre

Overflow Diameter 3 x

**Tap Holes** 1 Tap Hole

Tap Hole PositionCentre

**Extra Tap Hole Options** 2 tap holes

Recommended Waste Required Slotted waste

Furniture Required For Installation? Optional

## TECHNICAL DRAWING

Saneux reserves the right to alter the specifications and product range without prior notice. Dimensions are given as a guide only. Dimensions should not be used for surrounding furniture, fixtures and fittings until the product is on site.