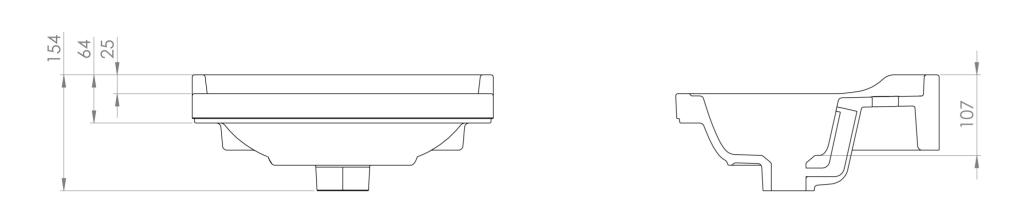

## PRODUCT INFORMATION

Finish: Gloss White

Height: 154mm

Width: 400mm

Depth: 350mm

**Material** Ceramic

Weight 7.5kg

Overflow(s) Yes

Overflow Position Centre

Overflow Diameter 3 x

Tap Holes0 Tap Hole

Extra Tap Hole Options 3 tap holes

Recommended Waste Required Slotted waste

Furniture Required For Installation? Optional

**Guarantee** Lifetime

## TECHNICAL DRAWING

Saneux reserves the right to alter the specifications and product range without prior notice. Dimensions are given as a guide only. Dimensions should not be used for surrounding furniture, fixtures and fittings until the product is on site.