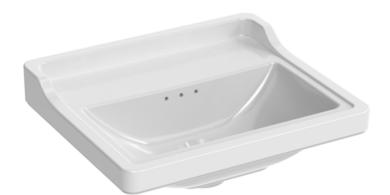

## **DESCRIPTION**

Discovering traditional yet stylish ceramics and furniture can be tough, and this struggle is how the SOFIA collection came to life. We wanted to create traditional sanitaryware & furniture that is primarily traditional but has contemporary elements throughout.

This SOFIA 40x35cm no tap hole washbasin has several traditional design elements with the small overflow holes and delicate raised lip at the back, but also has modern aspects with its deep bowl and smooth ceramic finish.