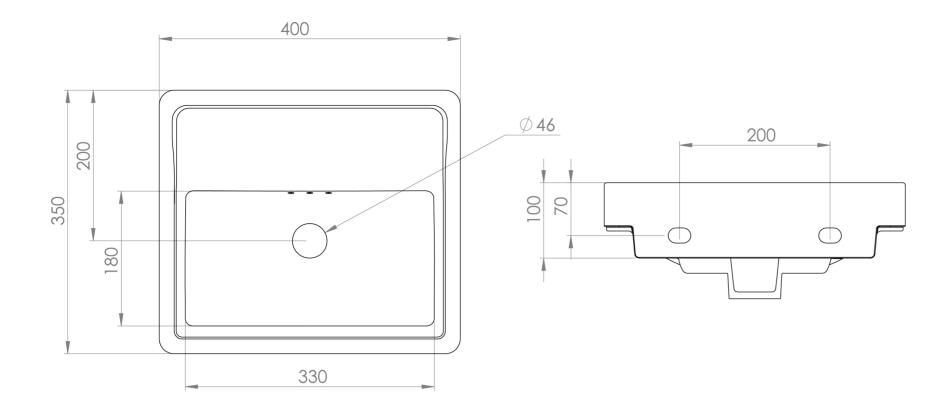

## PRODUCT INFORMATION

Finish: Gloss White

Height: 154mm

Width: 400mm

Depth: 350mm

**Material** Ceramic

Weight 7.5kg

Overflow(s) Yes

Overflow Position Centre

Overflow Diameter 3 x

Tap Holes0 Tap Hole

Extra Tap Hole Options 3 tap holes

Recommended Waste Required Slotted waste

Furniture Required For Installation? Optional

**Guarantee** Lifetime

## TECHNICAL DRAWING

Saneux reserves the right to alter the specifications and product range without prior notice. Dimensions are given as a guide only. Dimensions should not be used for surrounding furniture, fixtures and fittings until the product is on site.