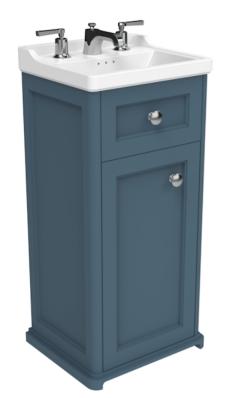

## SOFIA 40CM 1 DOOR FLOOR STANDING UNIT -PRUSSIAN BLUE

Product Code: SO040F.PB

## DESCRIPTION

Discovering traditional yet stylish ceramics and furniture can be tough, and this struggle is how the SOFIA collection came to life. We wanted to create traditional sanitaryware that is primarily traditional but has contemporary elements throughout.

The 40cm 1 door floor standing unit is a stunning vanity unit with the finer details of the clean shaker style doors really bringing it to life. It can provide plenty of storage space with the additional under basin trinket cupboard, and the Prussian blue finish will ultimately transform your bathroom.