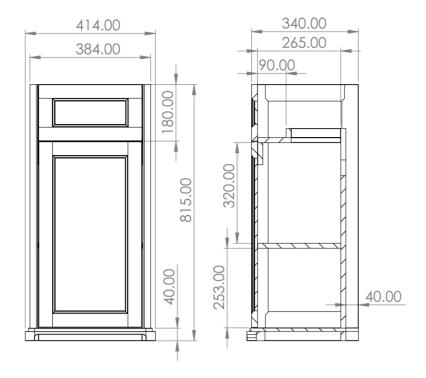

## TECHNICAL DRAWING

Saneux reserves the right to alter the specifications and product range without prior notice. Dimensions are given as a guide only. Dimensions should not be used for surrounding furniture, fixtures and fittings until the product is on site.

## **PRODUCT INFORMATION**

| Finish:               | Prussian Blue                                                        |
|-----------------------|----------------------------------------------------------------------|
| Height:               | 815mm                                                                |
| Width:                | 414mm                                                                |
| Depth:                | 340mm                                                                |
| Material              | HDF                                                                  |
| Weight                | 20kg                                                                 |
| Guarantee             | 5 years                                                              |
| Configuration         | 1 Door, 1 Trinket Drawer                                             |
| Door Type             | Soft close                                                           |
| Compatible Basin(s)   | SOB40.3TH, SOB40, SOB40.0TH                                          |
| Recommended Handle(s) | HDL18, HDL18.BN, HDL19, HDL19.BN,<br>HDL20, HDL21                    |
| Handle(s) Required    | 2, purchase separately                                               |
| Door Opening          | Left hand                                                            |
| Other Features        | Easy installation Quick release doors<br>Saneux branded hinge covers |