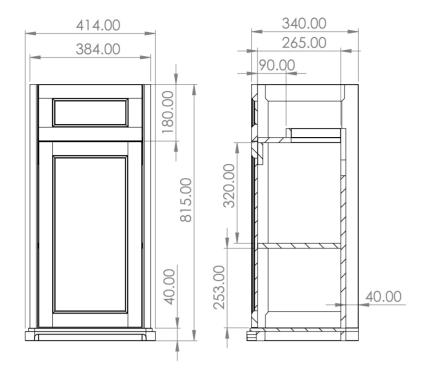

## **PRODUCT INFORMATION**

| Finish:               | Dove Grey                                                            |
|-----------------------|----------------------------------------------------------------------|
| Height:               | 815mm                                                                |
| Width:                | 414mm                                                                |
| Depth:                | 340mm                                                                |
| Material              | HDF                                                                  |
| Weight                | 20kg                                                                 |
| Guarantee             | 5 years                                                              |
| Configuration         | 1 Door, 1 Trinket Drawer                                             |
| Door Type             | Soft close                                                           |
| Compatible Basin(s)   | SOB40.3TH, SOB40, SOB40.0TH                                          |
| Recommended Handle(s) | HDL18, HDL18.BN, HDL19, HDL19.BN,<br>HDL20, HDL21                    |
| Handle(s) Required    | 2, purchase separately                                               |
| Door Opening          | Left hand                                                            |
| Other Features        | Easy installation Quick release doors<br>Saneux branded hinge covers |

## TECHNICAL DRAWING

Saneux reserves the right to alter the specifications and product range without prior notice. Dimensions are given as a guide only. Dimensions should not be used for surrounding furniture, fixtures and fittings until the product is on site.