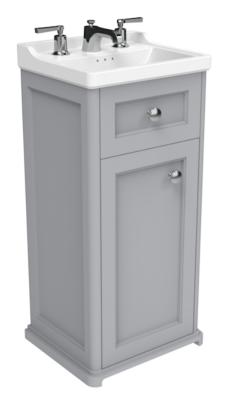

## SOFIA 40CM 1 DOOR FLOOR STANDING UNIT - DOVE GREY

Product Code: SO040F.DG

## DESCRIPTION

Discovering traditional yet stylish ceramics and furniture can be tough, and this struggle is how the SOFIA collection came to life. We wanted to create traditional sanitaryware that is primarily traditional but has contemporary elements throughout.

The 40cm 1 door floor standing unit is a stunning vanity unit with the finer details of the clean shaker style doors really bringing it to life. It can provide plenty of storage space with the additional under basin trinket cupboard, and the dove grey finish is a lovely option to add a touch of shade and dimension to your bathroom.