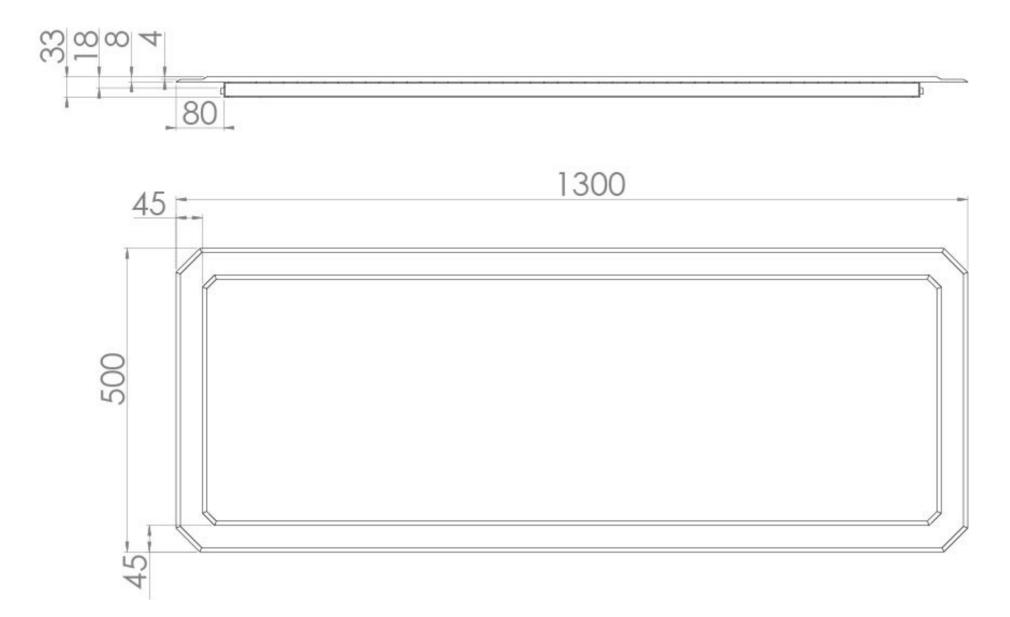

## PRODUCT INFORMATION

Finish: Chrome

Height: 500mm

Width: 1300mm

Depth: 33mm

**Material** Mirrored Glass

Weight 19kg

LED Wattage (W) 57.8W

## TECHNICAL DRAWING

Saneux reserves the right to alter the specifications and product range without prior notice. Dimensions are given as a guide only. Dimensions should not be used for surrounding furniture, fixtures and fittings until the product is on site.