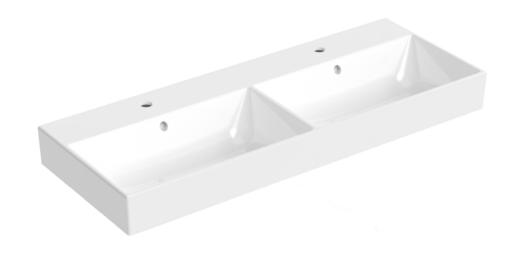

## QUADRO 120X45CM 2 BOWL WASHBASIN 2TH

## DESCRIPTION

The QUADRO collection has expanded to offer you not only small and compact basins & furniture, but also 60, 80, 100 and 120cm basins and units to give you a wider selection of furniture if this sleek and contemporary design fits your brief perfectly.

This basin fits our 120cm QUADRO one drawer units in gloss white, stone grey and matte fiord.