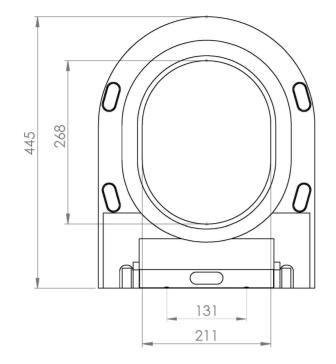

### Finish: Gloss White Height: 47mm Width: 360mm Depth: 442mm Material Plastic 3.17kg Weight 2 years Guarantee Compatible Pan(s) PR090, PR0901, PR0902, PR096 Seat Type Soft close & quick release

**PRODUCT INFORMATION** 

## TECHNICAL DRAWING

Saneux reserves the right to alter the specifications and product range without prior notice. Dimensions are given as a guide only. Dimensions should not be used for surrounding furniture, fixtures and fittings until the product is on site.