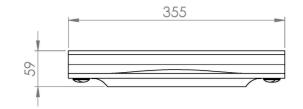

### Finish: Gloss White Height: 47mm Width: 360mm Depth: 442mm Material Plastic 3.17kg Weight 2 years Guarantee Compatible Pan(s) PR090, PR0901, PR0902, PR096 Seat Type Soft close & quick release

**PRODUCT INFORMATION** 

## TECHNICAL DRAWING

Saneux reserves the right to alter the specifications and product range without prior notice. Dimensions are given as a guide only. Dimensions should not be used for surrounding furniture, fixtures and fittings until the product is on site.