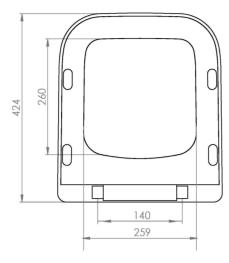

## PRODUCT INFORMATION

Finish: Gloss White

Height: 34.7mm

Width: 370mm

Depth: 425mm

Material **ABS Plastic** 

Weight 2.3kg

Guarantee 2 years

## TECHNICAL DRAWING

Saneux reserves the right to alter the specifications and product range without prior notice. Dimensions are given as a guide only. Dimensions should not be used for surrounding furniture, fixtures and fittings until the product is on site.