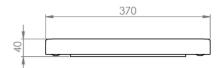

## PRODUCT INFORMATION

Finish: Gloss White

Height: 34.7mm

Width: 370mm

Depth: 425mm

Material **ABS Plastic** 

Weight 2.3kg

Guarantee 2 years

## TECHNICAL DRAWING

Saneux reserves the right to alter the specifications and product range without prior notice. Dimensions are given as a guide only. Dimensions should not be used for surrounding furniture, fixtures and fittings until the product is on site.