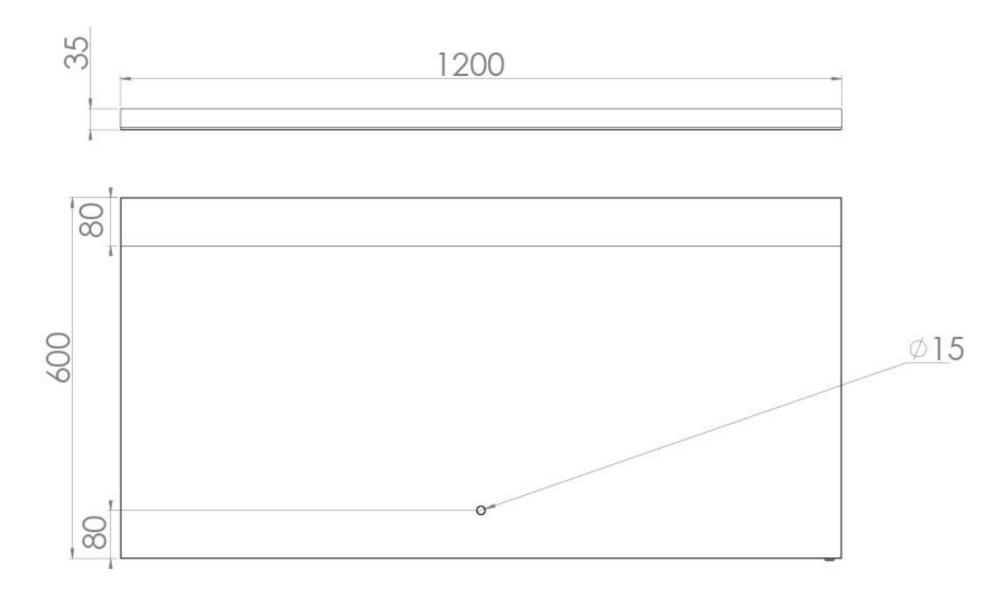

#### PRODUCT INFORMATION

Finish: Aluminium

Height: 600mm

1200mm Width:

Depth: 35mm

Material Aluminium

10.7kg Weight

Top lighting: 24.5W | Down lighting: 16W LED Wattage (W)

## TECHNICAL DRAWING

Saneux reserves the right to alter the specifications and product range without prior notice. Dimensions are given as a guide only. Dimensions should not be used for surrounding furniture, fixtures and fittings until the product is on site.