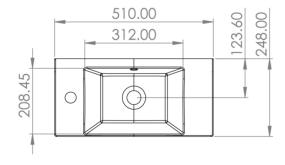

## Finish:

Gloss White

Height:

133mm

Width:

510mm

Depth:

248mm

**Overflow Diameter** 

21mm

 ${\bf Compatible\ Overflows}$ 

OC01, OC02, OC03

Tap Holes

1 Tap Hole

**Tap Hole Position** 

Left Hand

## TECHNICAL DRAWING