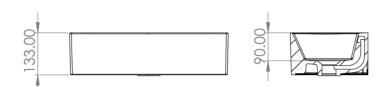

## Finish:

Gloss White

Height:

133mm

Width:

510mm

Depth:

248mm

## TECHNICAL DRAWING