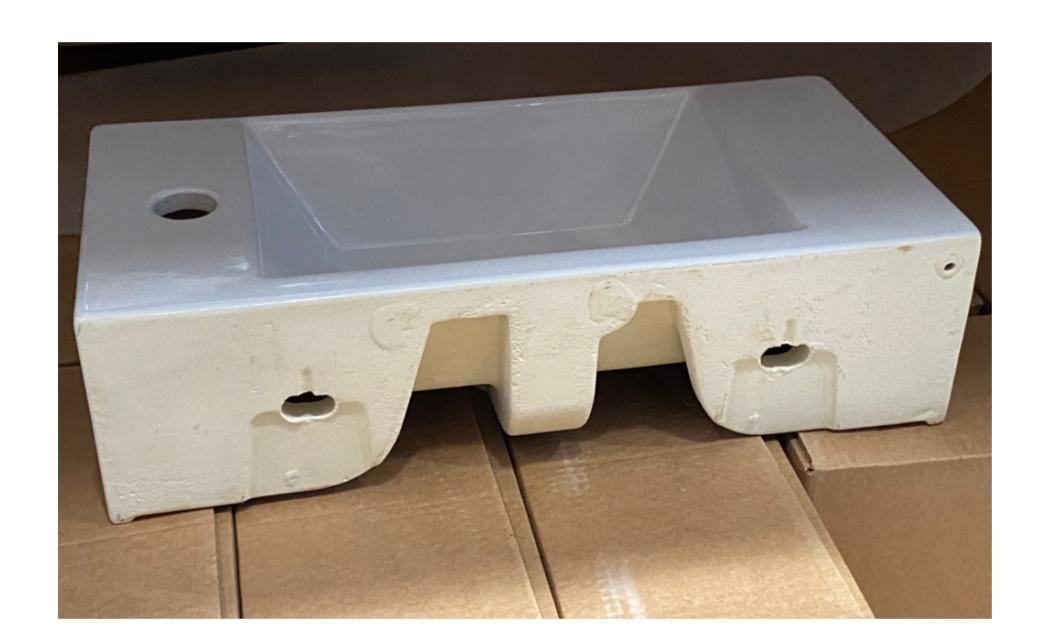

## **DESCRIPTION**

Product Code: 39206.LH

MATTEO offers an unmistakable style with it's square design that is fit for any contemporary bathroom.

This MATTEO 51x25cm left hand tap hole washbasin is the perfect basin for ensuites and cloakrooms as its compact style allows it to fit snuggly into these smaller style bathrooms. Pair it with one of our bottle traps to give it a minimalist look, or if you need storage space then pair it with one of the compatible MATTEO 51cm 2 door wall mounted units.