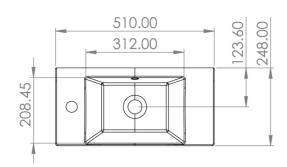

## Finish:

Gloss White

Height:

133mm

Width:

510mm

Depth:

248mm

**Overflow Diameter** 

21mm

 ${\bf Compatible\ Overflows}$ 

OC01, OC02, OC03

Tap Holes

1 Tap Hole

**Tap Hole Position** 

Left Hand

## TECHNICAL DRAWING