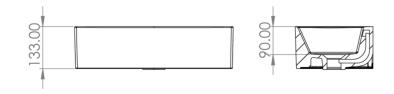

## Finish:

Gloss White

Height:

133mm

Width:

510mm

Depth:

248mm

## TECHNICAL DRAWING