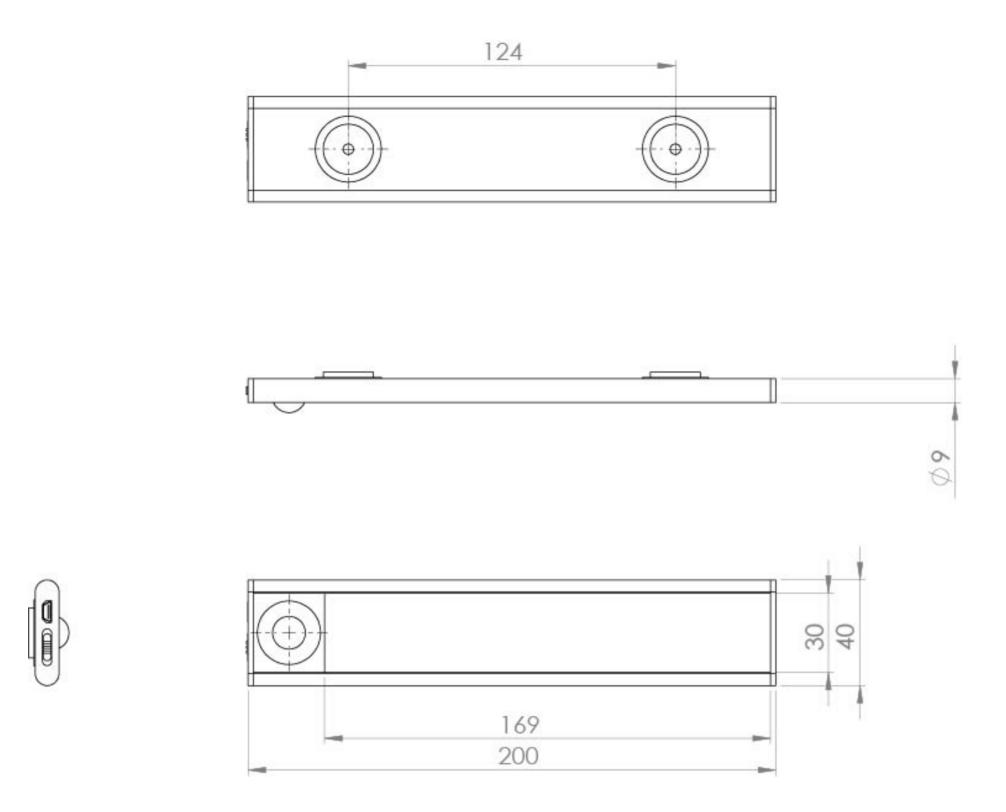

## TECHNICAL DRAWING

Saneux reserves the right to alter the specifications and product range without prior notice. Dimensions are given as a guide only. Dimensions should not be used for surrounding furniture, fixtures and fittings until the product is on site.

## **PRODUCT INFORMATION**

| Finish:        | Aluminium                                           |
|----------------|-----------------------------------------------------|
| Height:        | 9mm                                                 |
| Width:         | 200mm                                               |
| Depth:         | 40mm                                                |
| Material       | Aluminium                                           |
| Weight         | 0.3kg                                               |
| Guarantee      | 2 years                                             |
| Other Features | Rechargeable LED lighting Magnetic mounting bracket |