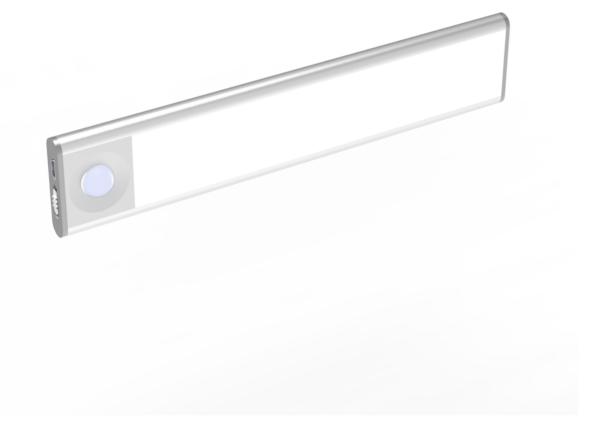

## INSIDE 200MM RECHARGEABLE FURNITURE LIGHT

## DESCRIPTION

This furniture light is an essential accessory for any of your drawer or door units.

The rechargeable light has a magnetic fixing which allows you to easily take it out of the units to recharge, and it is motion activated so it automatically lights up the inside of your drawer or door units when they open. Whether it is fitted inside a tall side unit or a drawer unit, it will illuminate the contents so you can find what you need easily.