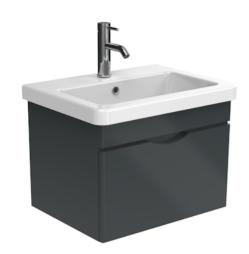

## INDIGO 60CM 1 DRAWER WALL MOUNTED UNIT - GLOSS GREY

## **DESCRIPTION**

INDIGO 1 drawer gloss grey unit 55 x 42cm - handleless

The INDIGO range of minimalistic yet practical 1&2 drawer units for 50/60/80/100cm washbasins offer tremendous flexibility at a very affordable price - yet with the unparalled quality that SANEUX is known for.