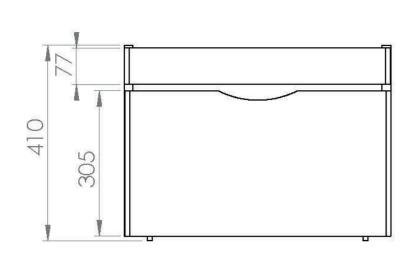

## PRODUCT INFORMATION

Finish: Gloss Grey

Height: 410mm

Width: 557mm

**Depth:** 430mm

Material MFC, MDF

Weight 14.5kg

Product Code: 700511

Dimensions - 554 mm (w) x 426 mm (d) x 400 mm (h)

## TECHNICAL DRAWING

Saneux reserves the right to alter the specifications and product range without prior notice. Dimensions are given as a guide only. Dimensions should not be used for surrounding furniture, fixtures and fittings until the product is on site.