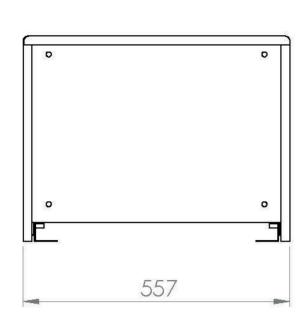

## PRODUCT INFORMATION

Finish: Gloss Grey

Height: 410mm

Width: 557mm

**Depth:** 430mm

Material MFC, MDF

Weight 14.5kg

Product Code: 700511

Dimensions - 554 mm (w) x 426 mm (d) x 400 mm (h)

## TECHNICAL DRAWING

Saneux reserves the right to alter the specifications and product range without prior notice. Dimensions are given as a guide only. Dimensions should not be used for surrounding furniture, fixtures and fittings until the product is on site.