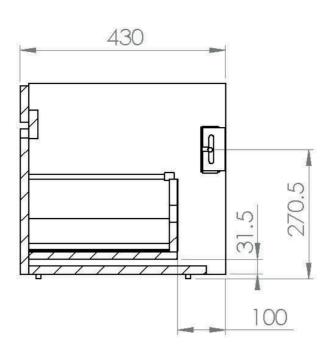

## PRODUCT INFORMATION

Finish: Gloss Grey

Height: 410mm

Width: 557mm

**Depth:** 430mm

Material MFC, MDF

Weight 14.5kg

Product Code: 700511

Dimensions - 554 mm (w) x 426 mm (d) x 400 mm (h)

## TECHNICAL DRAWING

Saneux reserves the right to alter the specifications and product range without prior notice. Dimensions are given as a guide only. Dimensions should not be used for surrounding furniture, fixtures and fittings until the product is on site.