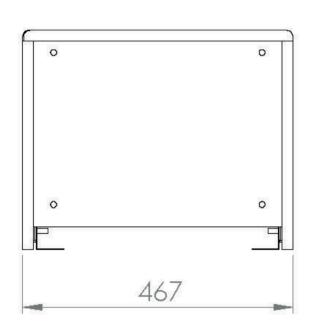

## PRODUCT INFORMATION

Finish: Gloss Grey

Height: 410mm

Width: 467mm

Depth: 380mm

Material MFC, MDF

Weight 12.5kg

Product Code: 700510

Dimensions - 466 mm (w) x 360 mm (d) x 400 mm (h)

## TECHNICAL DRAWING

Saneux reserves the right to alter the specifications and product range without prior notice. Dimensions are given as a guide only. Dimensions should not be used for surrounding furniture, fixtures and fittings until the product is on site.