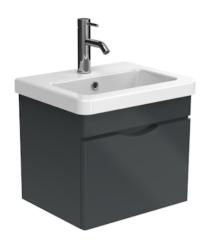

## INDIGO 50CM 1 DRAWER WALL MOUNTED UNIT - GLOSS GREY

## **DESCRIPTION**

INDIGO 1 drawer gloss grey unit 46 x 36cm - handleless

The INDIGO range of minimalistic yet practical 1&2 drawer units for 50/60/80/100cm washbasins offer tremendous flexibility at a very affordable price - yet with the unparalled quality that SANEUX is known for.