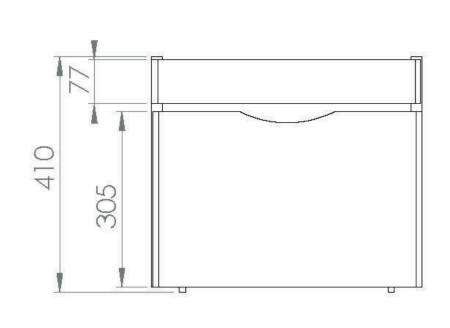

## PRODUCT INFORMATION

Finish: Gloss Grey

Height: 410mm

Width: 467mm

Depth: 380mm

Material MFC, MDF

Weight 12.5kg

Product Code: 700510

Dimensions - 466 mm (w) x 360 mm (d) x 400 mm (h)

## TECHNICAL DRAWING

Saneux reserves the right to alter the specifications and product range without prior notice. Dimensions are given as a guide only. Dimensions should not be used for surrounding furniture, fixtures and fittings until the product is on site.