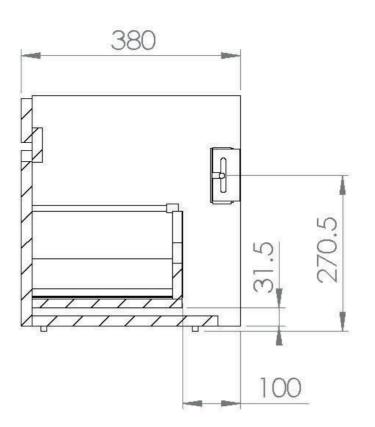

## PRODUCT INFORMATION

Finish: Gloss Grey

Height: 410mm

Width: 467mm

Depth: 380mm

Material MFC, MDF

Weight 12.5kg

Product Code: 700510

Dimensions - 466 mm (w) x 360 mm (d) x 400 mm (h)

## TECHNICAL DRAWING

Saneux reserves the right to alter the specifications and product range without prior notice. Dimensions are given as a guide only. Dimensions should not be used for surrounding furniture, fixtures and fittings until the product is on site.