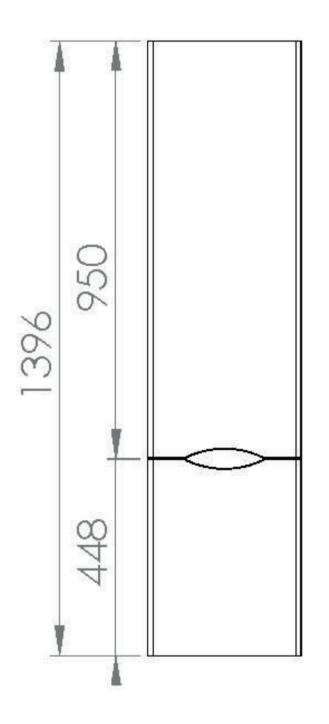

## PRODUCT INFORMATION

Gloss Grey Finish:

Height: 1396mm

350mm Width:

Depth: 318mm

MFC, MDF Material

26.3kg Weight

1x fixed wooden shelf 3x adjustable **Shelf Quantity** 

## **DESCRIPTION**

INDIGO 1-door side unit gloss grey 140 x 35cm - handleless

Dimensions - 350mm (w) x 320 mm (d) x 1400 mm (h)

| Saneux reserves the right to alter the specifications and product range without prior notice. Dimensions are given as a guide only. Dimensions should not be used for surrounding furniture, fixtures and fittings until the product is on site. |
|--------------------------------------------------------------------------------------------------------------------------------------------------------------------------------------------------------------------------------------------------|
| https://saneux.com/products/indigo-35x140cm-side-unit-gloss-grey                                                                                                                                                                                 |
|                                                                                                                                                                                                                                                  |
|                                                                                                                                                                                                                                                  |
|                                                                                                                                                                                                                                                  |