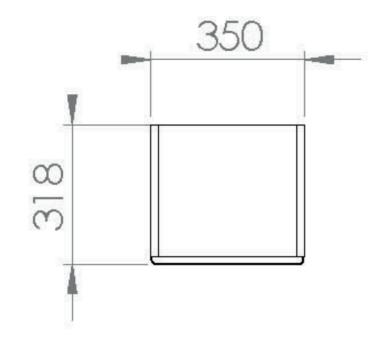

## PRODUCT INFORMATION

Gloss Grey Finish:

Height: 1396mm

350mm Width:

Depth: 318mm

MFC, MDF Material

26.3kg Weight

1x fixed wooden shelf 3x adjustable **Shelf Quantity** 

## **DESCRIPTION**

INDIGO 1-door side unit gloss grey 140 x 35cm - handleless

Dimensions - 350mm (w) x 320 mm (d) x 1400 mm (h)

| Saneux reserves the right to alter the specifications and product range without prior notice. Dimensions are given as a guide only. Dimensions should not be used for surrounding furniture, fixtures and fittings until the product is on site. |
|--------------------------------------------------------------------------------------------------------------------------------------------------------------------------------------------------------------------------------------------------|
| https://saneux.com/products/indigo-35x140cm-side-unit-gloss-grey                                                                                                                                                                                 |
|                                                                                                                                                                                                                                                  |
|                                                                                                                                                                                                                                                  |
|                                                                                                                                                                                                                                                  |