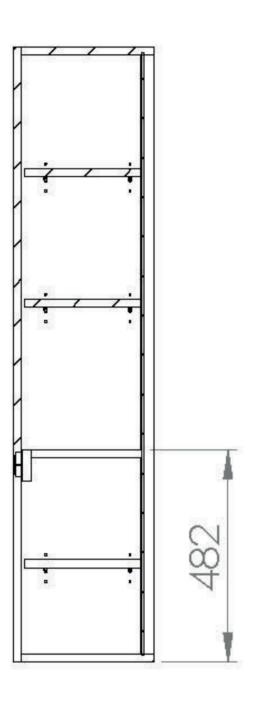

## PRODUCT INFORMATION

Gloss Grey Finish:

Height: 1396mm

350mm Width:

Depth: 318mm

MFC, MDF Material

26.3kg Weight

1x fixed wooden shelf 3x adjustable **Shelf Quantity** 

wooden shelves

5 years Guarantee

Configuration 2 Door

Door Type Soft close

**Door Opening** Left hand