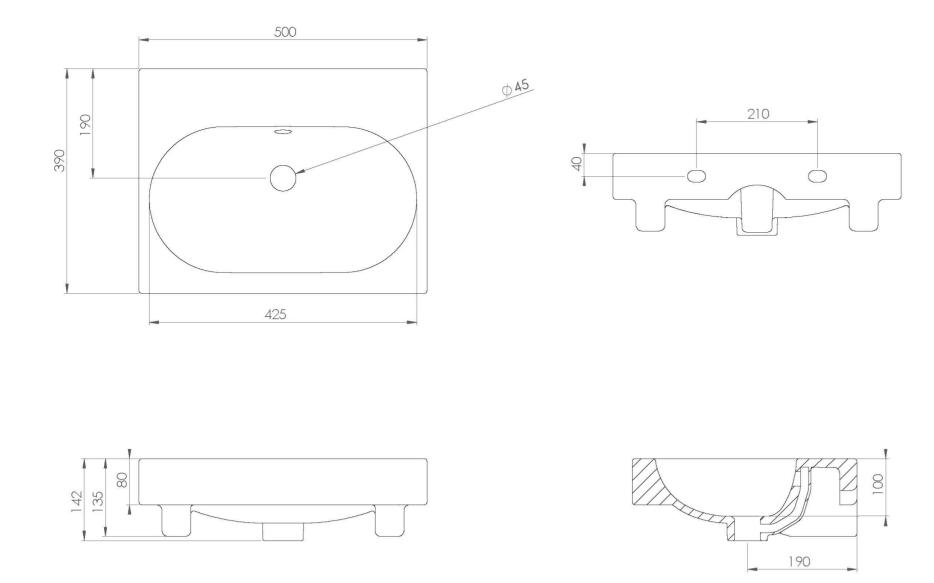

## AUSTEN 50X39CM WASHBASIN OTH

Finish: Gloss White

PRODUCT INFORMATION

Height: 142mm

Width: 500mm

Depth: 390mm

**Material** Ceramic

Weight 12.44kg

## TECHNICAL DRAWING

Saneux reserves the right to alter the specifications and product range without prior notice. Dimensions are given as a guide only. Dimensions should not be used for surrounding furniture, fixtures and fittings until the product is on site.