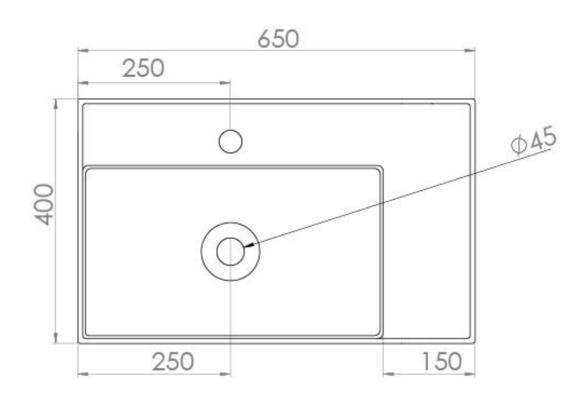

## PRODUCT INFORMATION

Finish: Gloss White

Height: 120mm

Width: 650mm

Depth: 400mm

Material Ceramic

Weight 1616kg

Tap Holes1 Tap Hole

Tap Hole PositionCentre

Recommended Waste Required Unslotted waste

Furniture Required For Installation? Yes

**Guarantee** Lifetime

Extra Tap Hole Options N/A

## TECHNICAL DRAWING

Saneux reserves the right to alter the specifications and product range without prior notice. Dimensions are given as a guide only. Dimensions should not be used for surrounding furniture, fixtures and fittings until the product is on site.