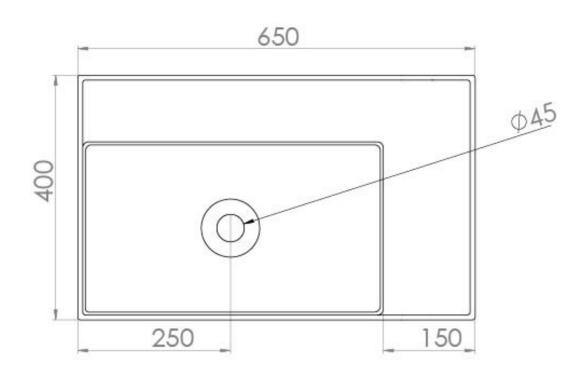

## PRODUCT INFORMATION

Finish: Gloss White

Height: 120mm

Width: 650mm

Depth: 400mm

**Material** Ceramic

Tap Holes0 Tap Hole

Recommended Waste Required Unslotted waste

## TECHNICAL DRAWING

Saneux reserves the right to alter the specifications and product range without prior notice. Dimensions are given as a guide only. Dimensions should not be used for surrounding furniture, fixtures and fittings until the product is on site.