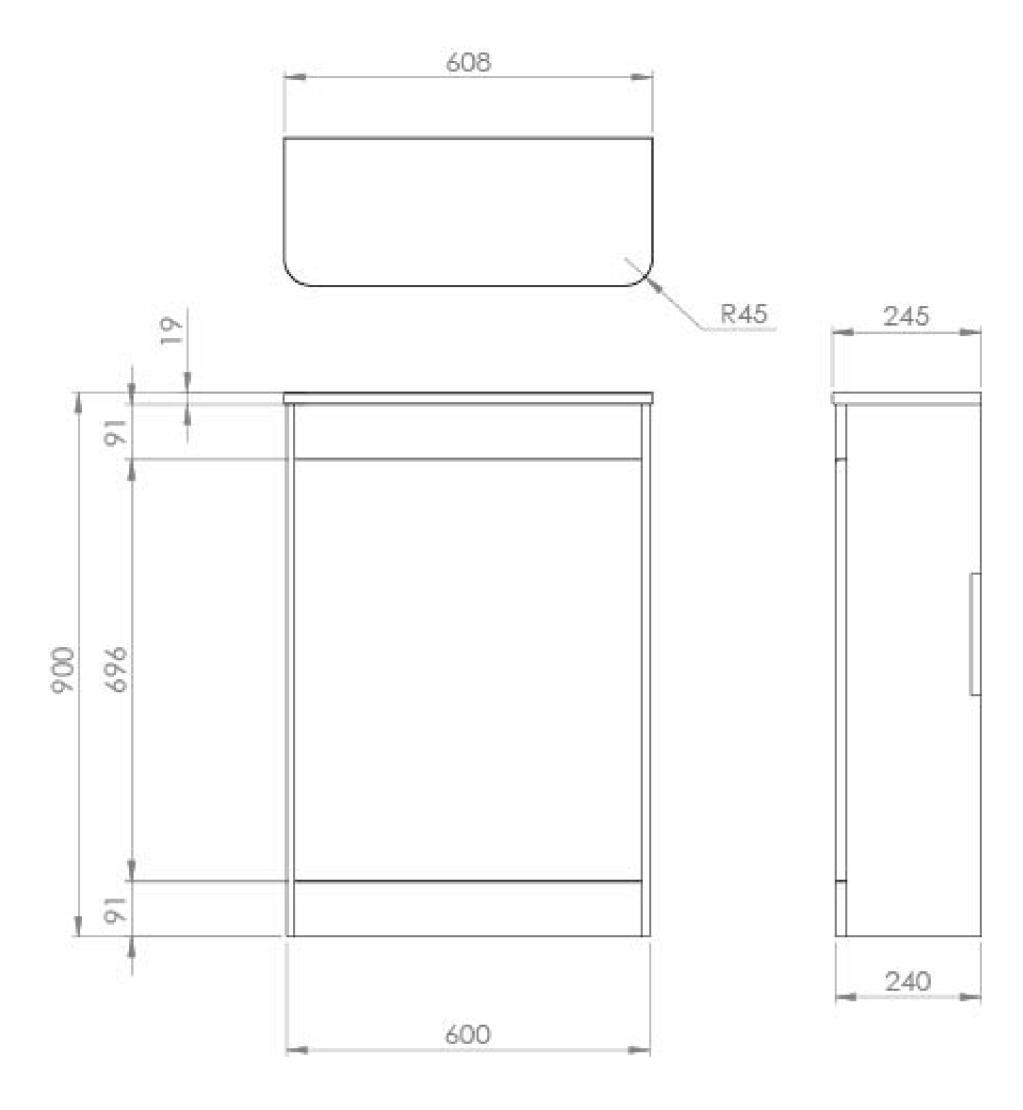

## PRODUCT INFORMATION

Finish: Matte White

Height: 900mm

Width: 608mm

Depth: 245mm

Material MDF, MFC

Weight 15kg

**Guarantee** 5 years

## TECHNICAL DRAWING

Saneux reserves the right to alter the specifications and product range without prior notice. Dimensions are given as a guide only. Dimensions should not be used for surrounding furniture, fixtures and fittings until the product is on site.