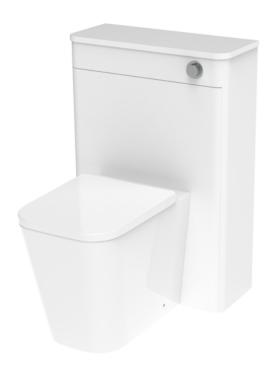

## HYDE 60CM WC UNIT - MATTE WHITE

Product Code: HY060S.MW

## DESCRIPTION

As the name suggests, the HYDE collection features short projection basins and vanity units with a contemporary design, perfect for small and compact spaces.

WC units are a great option if you are opting for a back-to-wall or wall-hung toilet as they will hide the concealed cistern if you cannot install it into your wall, and will match with vanity units in the same finish which will tie the bathroom design together.

This HYDE WC unit in matte white will pair perfectly with any of our back-to-wall or wall-hung WCs.

\*Compatible with HC2030 cistern