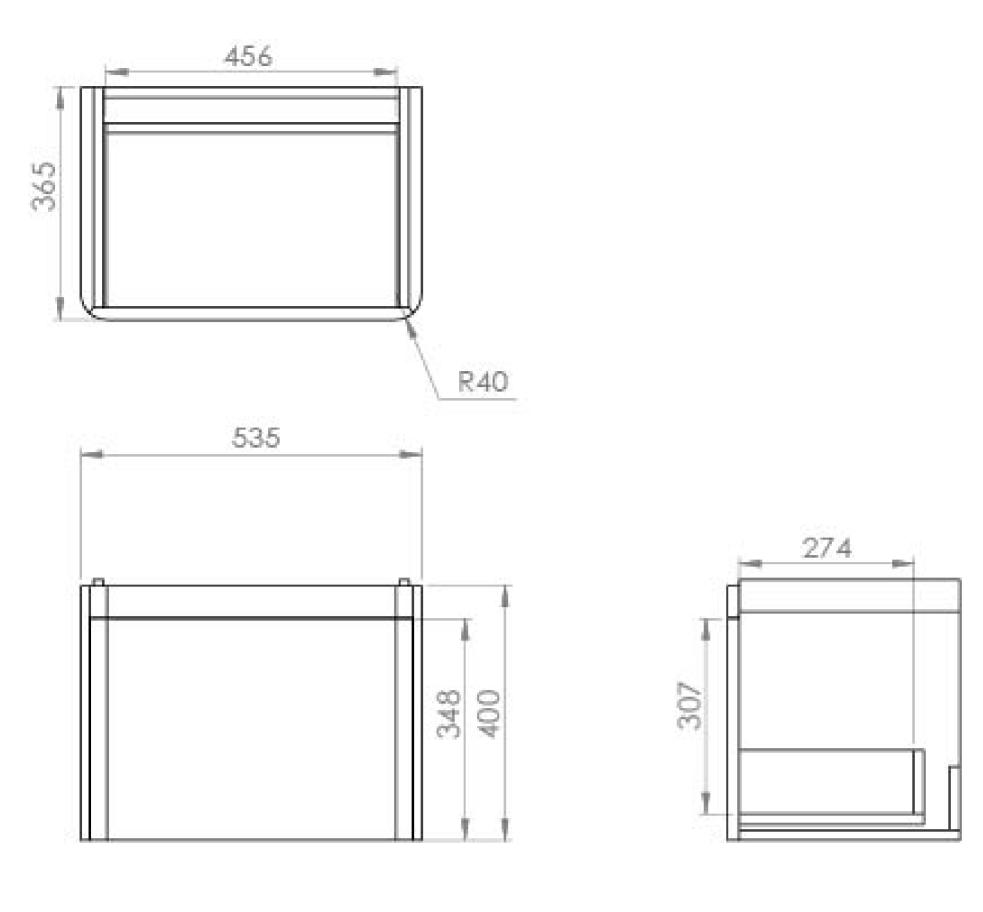

## PRODUCT INFORMATION

Finish: Matte White

Height: 400mm

Width: 535mm

Depth: 365mm

Material MDF, MFC

Weight 16kg

**Guarantee** 5 years

## TECHNICAL DRAWING

Saneux reserves the right to alter the specifications and product range without prior notice. Dimensions are given as a guide only. Dimensions should not be used for surrounding furniture, fixtures and fittings until the product is on site.